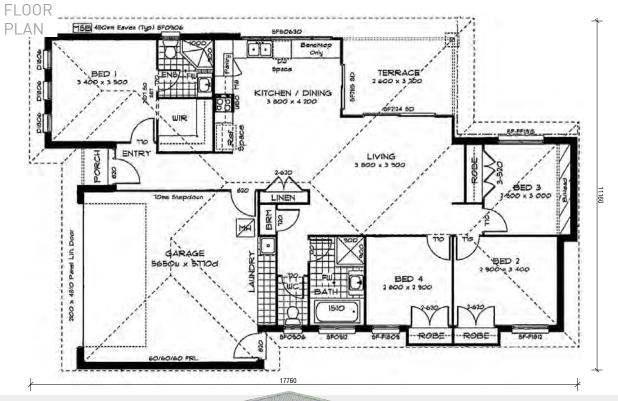

### LIVING AREAS

LIVING 3800 x 3900 KITCHEN 3800 x 4200

### BEDROOMS

| BED 1 | 3400 x 3500 |
|-------|-------------|
| BED 2 | 2900 x 3400 |
| BED 3 | 2900 x 3000 |
| BED 4 | 2800 x 2900 |

### OUTDOOR

TERRACE 2600 x 3700 GARAGE 5650 x 5770

### **TOTAL AREAS**

| GROUND FLOOR INCL<br>GARAGE    | 150.97m <sup>2</sup>                     |
|--------------------------------|------------------------------------------|
| PORCH<br>TERRACE               | 1.12m <sup>2</sup><br>9.47m <sup>2</sup> |
| TOTAL HOME AREA                | 161.49m²                                 |
| EXTERIOR LENGTH EXTERIOR WIDTH | 17.76m<br>11.160m                        |