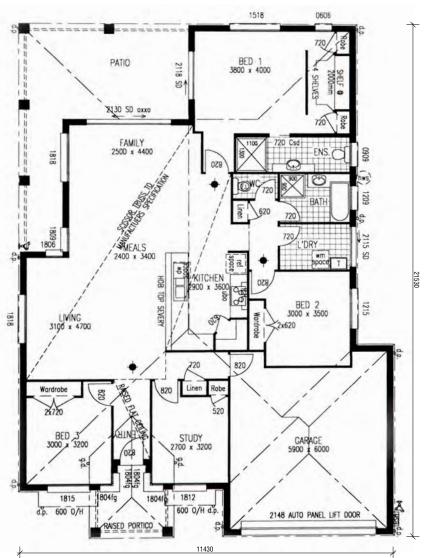

| De dp. 2118 S         | DINING<br>2500 x 2700                  | 2115 SD                      | COURTYARD S           | BED 3<br>2600 x 3000 | 1212 - 0906                | (p. 1806 ds = 1 | Wordrobe              | 40 6484 = 199         |
|-----------------------|----------------------------------------|------------------------------|-----------------------|----------------------|----------------------------|-----------------|-----------------------|-----------------------|
| FAMILY<br>3300 x 7100 | 1720<br>18/848                         | 720 22720 Linen SHELF 1000mm | 2121 SQ d             | Wardrobe 8           | BATH 720                   | ENS. 000        | 3600 x 3600           | JP. 6081. = = = = = = |
|                       | 88 8 8 8 8 8 8 8 8 8 8 8 8 8 8 8 8 8 8 | <u> </u>                     | LOUNGE<br>3700 x 4100 | BUNHEND              | Wardrobe<br>20720<br>BED 2 | 820             | `\                    | 7                     |
| 11 2109 dh            | 2136 SD 0XX0                           | 2109 dh                      | h 1809                |                      | 3100 x 3300                |                 | GARAGE<br>5800 x 5800 |                       |
|                       | ALFRESCO                               | =====                        |                       | PORTICO              | 4                          | 2148 A          | JTO PANEL UFT DOOR    |                       |