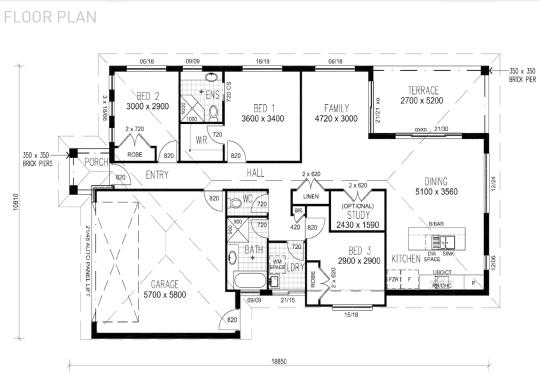

EXTERIOR WIDTH 11.16m

MIN LOT WIDTH 12.50m MIN LOT LENGTH 23.00m

**FLORIDA** 

176.76m<sup>2</sup> • 19.05sq

Luxury with 3 bedrooms and optional study with 2 separate living areas. Just perfect for growing families with a huge terrace perfect for all to enjoy living indoors and outdoors in Queensland.

BUILT RIGHT. FROM THE START

| LIVING AREAS FAMILY DINING STUDY | 4720 x 3000<br>5100 x 3560<br>2430 x 1590 |
|----------------------------------|-------------------------------------------|
| BEDROOMS                         |                                           |
| BED 1<br>BED 2<br>BED 3          | 3600 x 3400<br>3000 x 2900<br>2900 x 2900 |
| OUTDOOR                          |                                           |
| TERRACE                          | 2700 x 5200                               |
|                                  | ^ -                                       |
| <b>₽</b> 3 <b>=</b> 2            | <b>2</b>                                  |
| Annual Control                   |                                           |

| TOTAL AREAS                 |                      |
|-----------------------------|----------------------|
| GROUND FLOOR INCL<br>GARAGE | 159.8m <sup>2</sup>  |
| TERRACE                     | 14.04m <sup>2</sup>  |
| PORCH                       | 2.92m <sup>2</sup>   |
| TOTAL HOME AREA             | 176.76m <sup>2</sup> |
| EXTERIOR LENGTH             | 10.91m               |
| EXTERIOR WIDTH              | 18.85m               |
| MINIMUM LOT WIDTH           | 4                    |
| METRIC                      | 13.16m               |
| MINIMUM LOT LENG            | ТН                   |
| METRIC                      | 21.25m               |
|                             |                      |