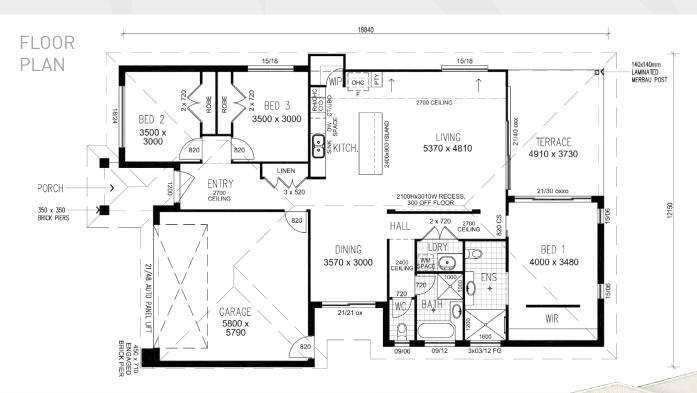

### FLOOR PLAN

MORETON 205

The **Moreton 205** is an executive 3 bedroom home perfect for compact living. It has 2 elevation styles and loads of space and privacy with a huge terrace and barbeque area.

203.50m<sup>2</sup> · 21.9sq

### LIVING AREAS

LIVING | 5370 x 4810 DINING | 3570 x 3000

### **BEDROOMS**

BED 1 4000 x 3480 BED 2 3500 x 3000 BED 3 3500 x 3000

### **OUTDOOR**

TERRACE 4910 x 3730 GARAGE 5800 x 5790

**3** 

### **TOTAL AREAS**

GROUND FLOOR INCL | 177.58m²
GARAGE
PORCH | 4.99m²

TERRACE 18.92m<sup>2</sup>

TOTAL HOME AREA 203.50r

EXTERIOR LENGTH 18.84m EXTERIOR WIDTH 12.15m