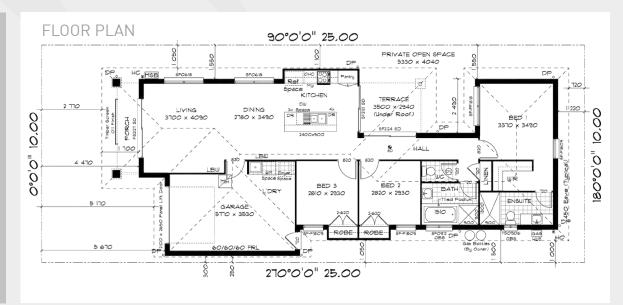

### FLORIDA 140

139.72m<sup>2</sup> • 15sq

The **Florida 140** allows luxury living on a budget; the home boasts a screened entrance / porch with open plan lounge / dining / kitchen opening onto a private central courtyard. It contains 3 generous bedrooms and fits on the smallest of lots.

BUILT RIGHT. FROM THE START

| LIVING AREA | v |
|-------------|---|

LIVING | 3700 x 4090 DINING | 2780 x 3490

### **BEDROOMS**

BED 1 3370 x 3490 BED 2 2820 x 2930 BED 3 2810 x 2930

### OUTDOOR

TERRACE 3500 x 2940 PORCH 1700 x 4550

**=■**13

| TOTAL AREAS                 |                      |
|-----------------------------|----------------------|
| GROUND FLOOR INCL<br>GARAGE | 128.63m <sup>2</sup> |
| PORCH                       | 4.4m <sup>2</sup>    |
| TERRACE                     | 6.69m <sup>2</sup>   |
| TOTAL HOME AREA             | 139.72m <sup>2</sup> |
| EXTERIOR LENGTH             | 20.56m               |
| EXTERIOR WIDTH              | 8.15m                |
| MIN LOT WIDTH               | 10.00m               |
| MIN LOT LENGTH              | 25m                  |
|                             |                      |