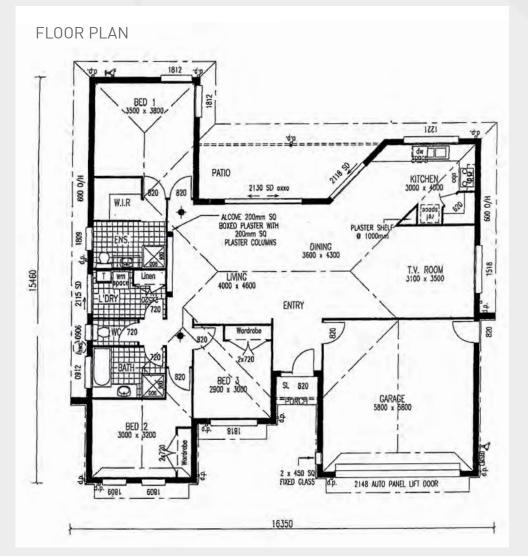

# MORETON 223

224.32m<sup>2</sup> • 24.14sq

The **Moreton 223** has 'individuality' all over it from the street facade, it fits on a modest block of land but gives privacy to the bedrooms and a rear open living / dining / kitchen that leads to an under roof terrace. A home with more of everything!

LIVING AREAS

LIVING 4650 x 4480 DINING 3780 x 3290

### **BEDROOMS**

| BED 1 | 4520 x 3500 |
|-------|-------------|
| BED 2 | 2920 x 3280 |
| BED 3 | 2790 x 3350 |
| BED 4 | 3180 x 3000 |

### OUTDOOR

TERRACE | 5200 x 2160 GARAGE | 5780 x 5780

**=** 4

From the start

### TOTAL AREAS

| GROUND FLOOR INCL<br>GARAGE | 205.8m <sup>2</sup>  |
|-----------------------------|----------------------|
| PORCH                       | 5.93m <sup>2</sup>   |
| TERRACE                     | 11.23m <sup>2</sup>  |
| TOTAL HOME AREA             | 224.32m <sup>2</sup> |
| EXTERIOR LENGTH             | 20.16m               |
| EXTERIOR WIDTH              | 13.30m               |

### MINIMUM LOT WIDTH

METRIC 14.6m

### MINIMUM LOT LENGTH

METRIC 24.16m

BERMUDA

The Bermuda 225 is perfect for those corner blocks that are not too deep. The courtyard can be filled in to make a 4th bedroom. The massive alfresco can be enclosed to provide a partial and the front.