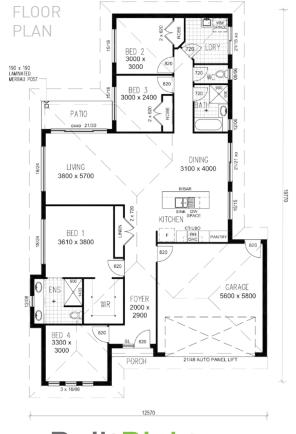

From the start

185.8m<sup>2</sup> • 20.2sq

Room for everyone in the **Coastal 186**. Separate master bedroom suite for mum and dad with central living area and galley kitchen with the spare bedrooms in their own wing. A bonus 4th bedroom at the front of the home that can double as a study or master bedroom.

### LIVING AREAS

LIVING 3800 x 5700 DINING 3100 x 4000

### BEDROOMS

| BED 1 | 3610 x 3800 |
|-------|-------------|
| BED 2 | 3000 x 3000 |
| BED 3 | 3000 x 2400 |
| RED 4 | 3300 x 3000 |

### OUTDOOR

PATIO | 1500 x 3700

### **■**4 **=**2 **≘**

### **TOTAL AREAS**

| GROUND FLOOR INCL<br>GARAGE    | 179.37m <sup>2</sup> |
|--------------------------------|----------------------|
| PATIO                          | 5.55m <sup>2</sup>   |
| PORCH                          | .88m²                |
| TOTAL HOME AREA                | 185.8m <sup>2</sup>  |
| EXTERIOR LENGTH EXTERIOR WIDTH | 19.77m<br>12.57m     |