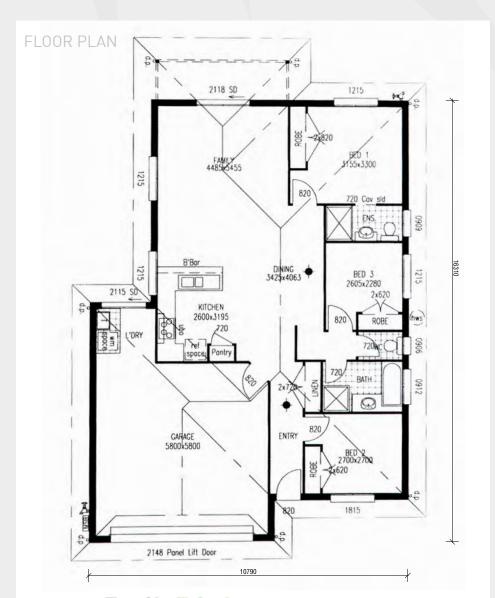

CHOICE OF ELEVATION ROOF STYLES\*
\*PRICE ALTERS DEPENDING ON STYLE. ASK FOR DETAILS.

FLORIDA 149

147.17m<sup>2</sup> • 16sq

The **Florida 149** is a practical, usable design that suits living at the rear of the block, each bedroom enjoys privacy and separation.

BUILT RIGHT. FROM THE START

| LIVING AREAS FAMILY DINING | 4485 x 5455<br>3425 x 4063                |
|----------------------------|-------------------------------------------|
| BEDROOMS                   |                                           |
| BED 1<br>BED 2<br>BED 3    | 3155 x 3300<br>2700 x 2700<br>2605 x 2280 |
| OUTDOOR                    |                                           |
| ALFRESCO                   | 4825 x 1350                               |
| 13                         | <b>\$</b> 2                               |

| GROUND FLOOR INCI<br>GARAGE | -   | 141.1m <sup>2</sup>  |
|-----------------------------|-----|----------------------|
| PORCH                       |     | 6.07m <sup>2</sup>   |
| TOTAL HOME AREA             |     | 147.17m <sup>2</sup> |
| EXTERIOR LENGTH             |     | 16.31m               |
| EXTERIOR WIDTH              |     | 10.79m               |
| MINIMUM LOT WIDTH           |     |                      |
| METRIC                      |     | 13.19m               |
| MINIMUM LOT LENG            | ЭТН |                      |
| METRIC                      |     | 25.01m               |