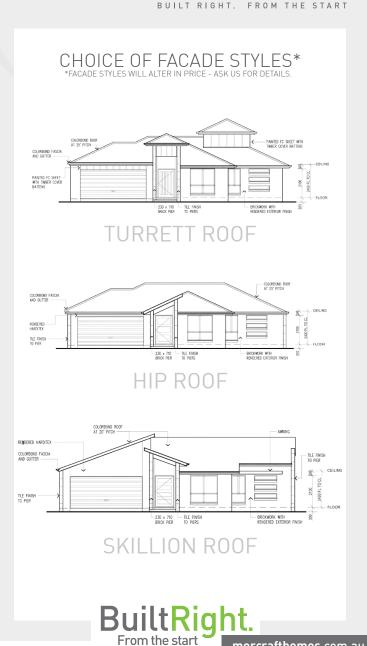

CHOICE OF ELEVATION ROOF STYLES\*
\*PRICE ALTERS DEPENDING ON STYLE. ASK FOR DETAILS.

FLORIDA 149

147.17m<sup>2</sup> • 16sq

The **Florida 149** is a practical, usable design that suits living at the rear of the block, each bedroom enjoys privacy and separation.