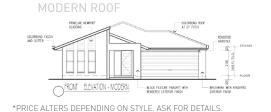

CHOICE OF ELEVATION ROOF STYLES\*
\*PRICE ALTERS DEPENDING ON STYLE. ASK FOR DETAILS.

FLORIDA 149

147.17m<sup>2</sup> • 16sq

The **Florida 149** is a practical, usable design that suits living at the rear of the block, each bedroom enjoys privacy and separation.