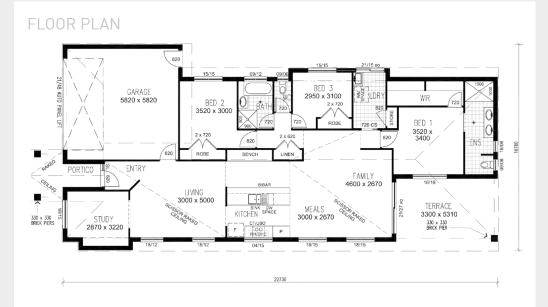

# MORETON 205

BUILT RIGHT. FROM THE START

morcrafthomes.com.au

208.66m<sup>2</sup> • 24.45sq

The Coastal 209 is a design with many living options, with up to 6 bedrooms if required, or 2 living areas with a study and 4 bedrooms. All you have to do is ask us to customise it to suit your needs, and it's extremely affordable.

BUILT RIGHT. FROM THE START

| LIVING AREAS       |             |
|--------------------|-------------|
| LIVING             | 3900 x 3160 |
| DINING             | 3290 x 3340 |
| MEDIA/B6           | 3830 x 3000 |
| STUDY/B5           | 4060 x 2600 |
| BEDROOMS           |             |
| BED 1              | 3830 x 3500 |
| BED 2              | 2990 x 3000 |
| BED 3              | 2990 x 3000 |
| BED 4              | 2990 x 3000 |
| OUTDOOR            |             |
| TERRACE            | 2990 x 4940 |
| GARAGE             | 5780 x 5780 |
| <u>⊨</u> 6 <u></u> | 2 🚖 2       |

| TOTAL AREAS                    |                      |  |
|--------------------------------|----------------------|--|
| GROUND FLOOR INCL<br>GARAGE    | 193.4m²              |  |
| PORCH<br>TERRACE               | 0.49m²<br>14.77m²    |  |
| TOTAL HOME AREA                | 208.66m <sup>2</sup> |  |
| EXTERIOR LENGTH EXTERIOR WIDTH | 20.29m<br>12.2m      |  |
| MINIMUM LOT WIDTH              |                      |  |
| METRIC                         | 13.5m                |  |
| MINIMUM LOT LENGTH             |                      |  |
| METRIC                         | 25.30m               |  |