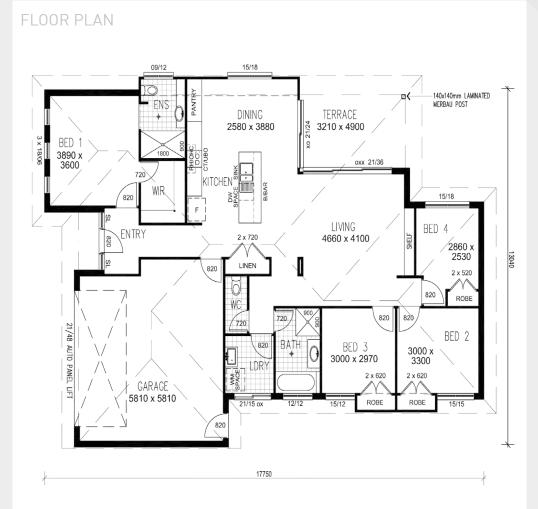

### THREE STYLES TO CHOOSE FROM\*

BuiltRight

187.47m<sup>2</sup> • 20.23sq

Massive amount of accommodation and living with the **Coastal 188**. 4 bedrooms with bed 1 separate for privacy, huge open plan living / kitchen opens to a generous, year round usable rear terrace.

BUILT RIGHT. FROM THE START

| LIVING | AREAS |
|--------|-------|
|--------|-------|

LIVING 4660 x 4100 DINING 2580 x 3880

### **BEDROOMS**

 BED 1
 3890 x 3600

 BED 2
 3000 x 3300

 BED 3
 3000 x 2970

 BED 4
 2860 x 2530

### OUTDOOR

TERRACE | 3210 x 4900

■ 4 <del>=</del> 2 <del>=</del> 2

| TOTAL AREAS                    |                      |
|--------------------------------|----------------------|
| GROUND FLOOR INCL<br>GARAGE    | 173.88m²             |
| PORCH                          | 1.77m <sup>2</sup>   |
| PATIO                          | 11.82m²              |
| TOTAL HOME AREA                | 187.47m <sup>2</sup> |
| EXTERIOR LENGTH EXTERIOR WIDTH | 17.750m<br>13.04m    |

### MINIMUM LOT WIDTH

METRIC 14.89m

### MINIMUM LOT LENGTH

METRIC | 24.35m

MONTEGO 194

194.09m<sup>2</sup> • 20.88sq

The **Montego 194** is a traditional style home with central living in a open plan with the focus to the rear via a very generous patio.