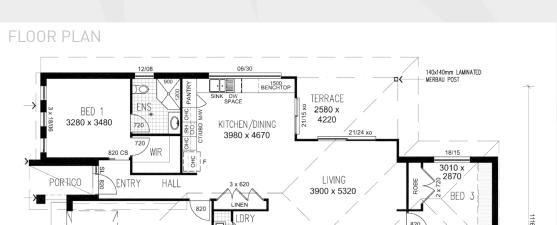

### MINIMUM LOT LENGTH

22.69m METRIC

GARAGE 5650 x

172.61m<sup>2</sup> • 18.57sq

The Coastal 173 is perfect for indoor outdoor living with the central kitchen / dining and living areas adjoining the outdoor terrace. It is a modern 4 bedroom home with unit style kitchen and plenty of bedroom space.

BUILT RIGHT. FROM THE START

3900 x 5320

3980 x 4670

BED 4 2930 x 2850

BED 2

2930 x 3420

**BEDROOMS** BED 1 3280 x 3480 BED 2 2930 x 3420 3010 x 2870 BED 4 2930 x 2850

OUTDOOR

LIVING AREA

KITCHEN / DINING

LIVING

**TERRACE** 2580 x 4220

### **TOTAL AREAS**

| GROUND FLOOR INCL<br>GARAGE | 158.44r                      |
|-----------------------------|------------------------------|
| PORCH<br>TERRACE            | 3.28m <sup>2</sup><br>10.89m |
| TOTAL HOME AREA             | 172.61m                      |
| EXTERIOR LENGTH             | 18.91m                       |

EXTERIOR WIDTH 11.16m

MIN LOT WIDTH 12.50m MIN LOT LENGTH 23.00m

**FLORIDA** 

176.76m<sup>2</sup> • 19.05sq

Luxury with 3 bedrooms and optional study with 2 separate living areas. Just perfect for growing families with a huge terrace perfect for all to enjoy living indoors and outdoors in Queensland.