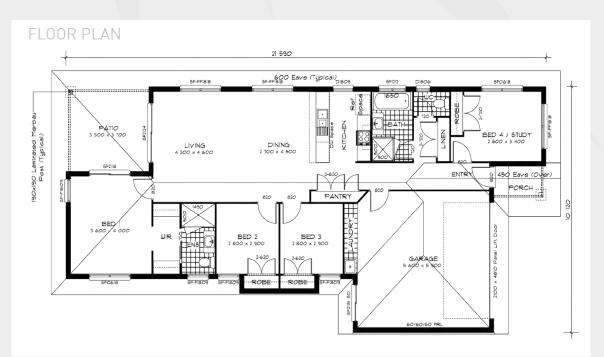

FLORIDA 179

MKII

179.1m<sup>2</sup> • 19.26sq

One of the best value for money, with the most accommodation possible, designs on the market. Huge galley style kitchen, 4 bedrooms, 2 bathrooms with generous living areas backed up by an excellent outdoor roof patio. Just perfect for having a barbeque with friends over.

BUILT RIGHT. FROM THE START

| LIVING AREAS         |             |
|----------------------|-------------|
| LIVING               | 4300 x 4600 |
| DINING               | 2700 x 4500 |
| BEDROOMS             |             |
| BED 1                | 3600 x 4000 |
| BED 2                | 2800 x 2900 |
| BED 3                | 2800 x 2900 |
| BED 4                | 2800 x 3400 |
| <b>OUTDOOR</b> PATIO | 3500 x 3700 |
|                      |             |