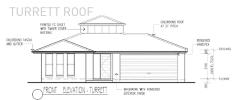

### MINIMUM LOT LENGTH

METRIC 29.45m

MONTE CARLO PAVILLION
HIP ROOF • SKILLION
221.6m² • 23.8sq

HIP ROOF • SKILLION • TURRETT

### MONTE CARLO