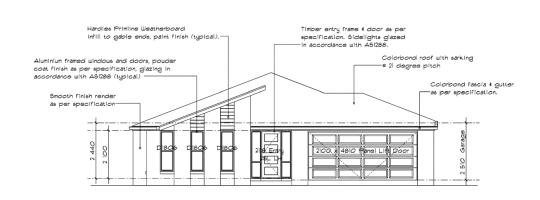

### FLORIDA 140

139.72m<sup>2</sup> • 15sq

The **Florida 140** allows luxury living on a budget; the home boasts a screened entrance / porch with open plan lounge / dining / kitchen opening onto a private central courtyard. It contains 3 generous bedrooms and fits on the smallest of lots.

BUILT RIGHT. FROM THE START

| LIVING AREA | v |
|-------------|---|

LIVING | 3700 x 4090 DINING | 2780 x 3490