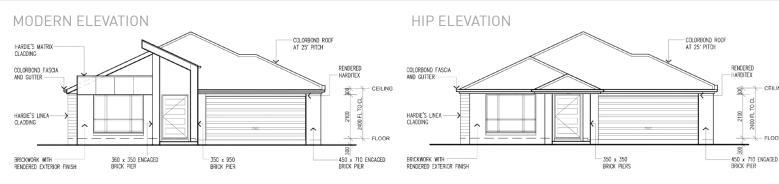

### FLOOR PLAN

MORETON 205

The **Moreton 205** is an executive 3 bedroom home perfect for compact living. It has 2 elevation styles and loads of space and privacy with a huge terrace and barbeque area.

203.50m<sup>2</sup> · 21.9sq