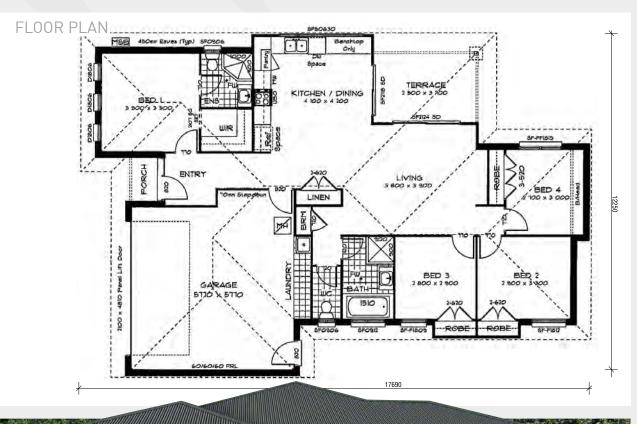

### FLORIDA 140

139.72m<sup>2</sup> • 15sq

The **Florida 140** allows luxury living on a budget; the home boasts a screened entrance / porch with open plan lounge / dining / kitchen opening onto a private central courtyard. It contains 3 generous bedrooms and fits on the smallest of lots.

BUILT RIGHT. FROM THE START

| LIVING AREA | v |
|-------------|---|

LIVING | 3700 x 4090 DINING | 2780 x 3490

### **BEDROOMS**

BED 1 3370 x 3490 BED 2 2820 x 2930 BED 3 2810 x 2930

### OUTDOOR

TERRACE 3500 x 2940 PORCH 1700 x 4550

**=■**13

| TOTAL AREAS                 |                      |
|-----------------------------|----------------------|
| GROUND FLOOR INCL<br>GARAGE | 128.63m <sup>2</sup> |
| PORCH                       | 4.4m <sup>2</sup>    |
| TERRACE                     | 6.69m <sup>2</sup>   |
| TOTAL HOME AREA             | 139.72m <sup>2</sup> |
| EXTERIOR LENGTH             | 20.56m               |
| EXTERIOR WIDTH              | 8.15m                |
| MIN LOT WIDTH               | 10.00m               |
| MIN LOT LENGTH              | 25m                  |
|                             |                      |