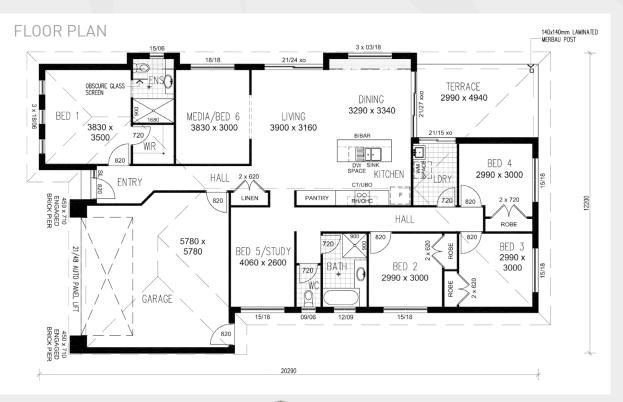

# MORETON 205

BUILT RIGHT. FROM THE START

morcrafthomes.com.au

208.66m<sup>2</sup> • 24.45sq

The Coastal 209 is a design with many living options, with up to 6 bedrooms if required, or 2 living areas with a study and 4 bedrooms. All you have to do is ask us to customise it to suit your needs, and it's extremely affordable.

BUILT RIGHT. FROM THE START

| LIVING AREAS       |             |
|--------------------|-------------|
| LIVING             | 3900 x 3160 |
| DINING             | 3290 x 3340 |
| MEDIA/B6           | 3830 x 3000 |
| STUDY/B5           | 4060 x 2600 |
| BEDROOMS           |             |
| BED 1              | 3830 x 3500 |
| BED 2              | 2990 x 3000 |
| BED 3              | 2990 x 3000 |
| BED 4              | 2990 x 3000 |
| OUTDOOR            |             |
| TERRACE            | 2990 x 4940 |
| GARAGE             | 5780 x 5780 |
| <u>⊨</u> 6 <u></u> | 2 🚖 2       |