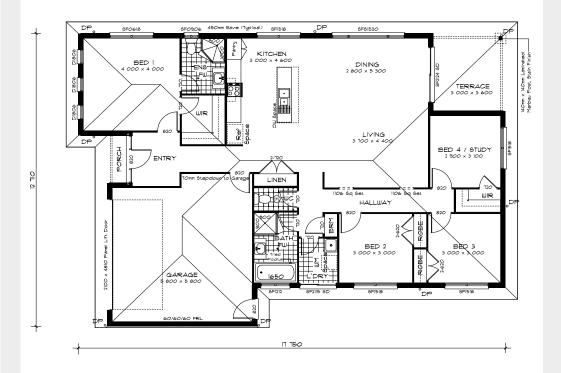

### FLOOR PLAN

198.33m<sup>2</sup> • 21.3sq

The **Coastal 198** enjoys open plan living to help cool the home in summer with crossflow breezes. It boasts 4 bedrooms, with the master bedroom separate for that much needed privacy.

### LIVING AREAS

FAMILY 3700 x 4400 DINING 2800 x 5300

### **BEDROOMS**

### **OUTDOOR**

TERRACE 3000 x 3600

**=** 4

# TOTAL AREAS GROUND FLOOR INCL | 186.53m² GARAGE TERRACE | 10.08m² PORCH | 1.72m² TOTAL HOME AREA | 198.33m² EXTERIOR LENGTH | 17.75m EXTERIOR WIDTH | 12.71m

### MINIMUM LOT WIDTH

METRIC | 14.51m

### MINIMUM LOT LENGTH

METRIC | 23.35m

morcrafthomes.com.au