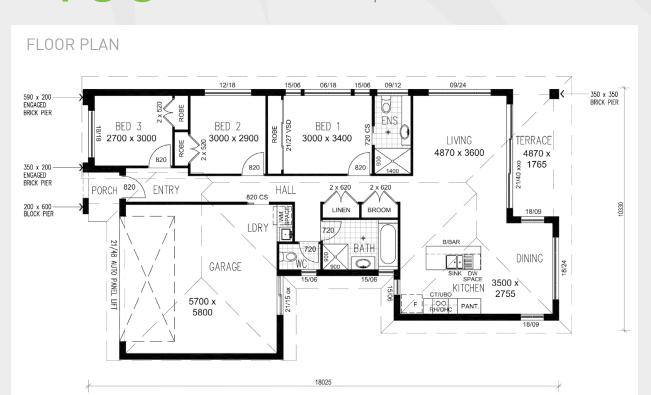

**ASTROID** 

154.97m<sup>2</sup> • 16.68sq

The **Astroid 155** is a great design, maximising the block size available. It has 3 generous bedrooms, with rear living and kitchen opening onto an under roof terrace.

### LIVING AREAS

LIVING 4870 x 3600 DINING 2755 x 3500

### **BEDROOMS**

BED 1 3000 x 3400 BED 2 2900 x 3000 2700 x 3000 BED 3

### OUTDOOR

TERRACE 4870 x 1765 GARAGE 5700 x 5800

### **TOTAL AREAS**

GROUND FLOOR INCL | 146.012m<sup>2</sup> GARAGE PORCH 1.29m<sup>2</sup> TERRACE 7.56m<sup>2</sup> **TOTAL HOME AREA** 154.97m<sup>2</sup> EXTERIOR LENGTH 18.025m EXTERIOR WIDTH 10.33m