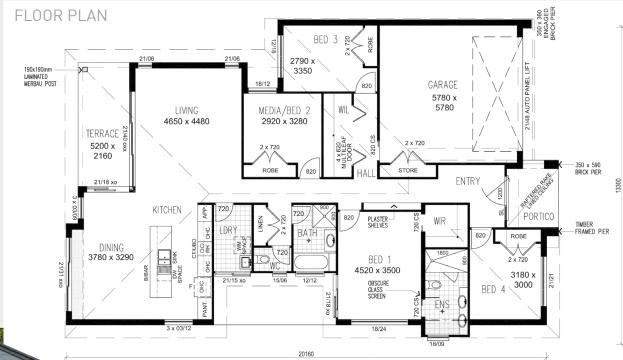

# MORETON 223

224.32m<sup>2</sup> • 24.14sq

The **Moreton 223** has 'individuality' all over it from the street facade, it fits on a modest block of land but gives privacy to the bedrooms and a rear open living / dining / kitchen that leads to an under roof terrace. A home with more of everything!

LIVING AREAS

LIVING 4650 x 4480 DINING 3780 x 3290

### **BEDROOMS**

| BED 1 | 4520 x 3500 |
|-------|-------------|
| BED 2 | 2920 x 3280 |
| BED 3 | 2790 x 3350 |
| BED 4 | 3180 x 3000 |

### OUTDOOR

TERRACE | 5200 x 2160 GARAGE | 5780 x 5780

**=** 4

From the start

### TOTAL AREAS

| GROUND FLOOR INCL<br>GARAGE | 205.8m <sup>2</sup>  |
|-----------------------------|----------------------|
| PORCH                       | 5.93m <sup>2</sup>   |
| TERRACE                     | 11.23m <sup>2</sup>  |
| TOTAL HOME AREA             | 224.32m <sup>2</sup> |
| EXTERIOR LENGTH             | 20.16m               |
| EXTERIOR WIDTH              | 13.30m               |

### MINIMUM LOT WIDTH

METRIC 14.6m

### MINIMUM LOT LENGTH

METRIC 24.16m

BERMUDA

The Bermuda 225 is perfect for those corner blocks that are not too deep. The courtyard can be filled in to make a 4th bedroom. The massive alfresco can be enclosed to provide a partial and the front.