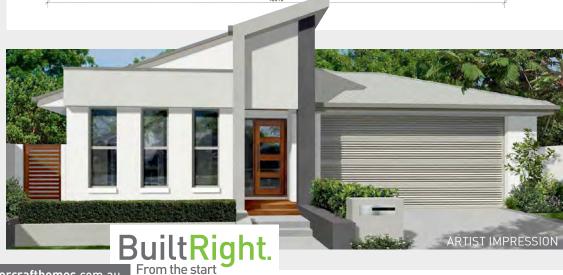

EXTERIOR WIDTH 11.16m

MIN LOT WIDTH 12.50m MIN LOT LENGTH 23.00m

**FLORIDA** 

176.76m<sup>2</sup> • 19.05sq

Luxury with 3 bedrooms and optional study with 2 separate living areas. Just perfect for growing families with a huge terrace perfect for all to enjoy living indoors and outdoors in Queensland.

BUILT RIGHT. FROM THE START

| LIVING AREAS FAMILY DINING STUDY | 4720 x 3000<br>5100 x 3560<br>2430 x 1590 |
|----------------------------------|-------------------------------------------|
| BEDROOMS                         |                                           |
| BED 1<br>BED 2<br>BED 3          | 3600 x 3400<br>3000 x 2900<br>2900 x 2900 |
| OUTDOOR                          |                                           |
| TERRACE                          | 2700 x 5200                               |
|                                  | ^ -                                       |
| <b>₽</b> 3 <b>=</b> 2            | <b>2</b>                                  |
| Annual Control                   |                                           |