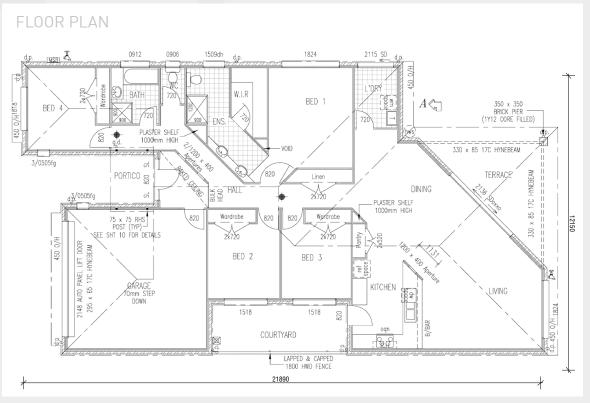

### FLORIDA 140

139.72m<sup>2</sup> • 15sq

The **Florida 140** allows luxury living on a budget; the home boasts a screened entrance / porch with open plan lounge / dining / kitchen opening onto a private central courtyard. It contains 3 generous bedrooms and fits on the smallest of lots.

BUILT RIGHT. FROM THE START

| LIVING AREA | v |
|-------------|---|

LIVING | 3700 x 4090 DINING | 2780 x 3490

### **BEDROOMS**

BED 1 3370 x 3490 BED 2 2820 x 2930 BED 3 2810 x 2930

### OUTDOOR

TERRACE 3500 x 2940 PORCH 1700 x 4550

**=■**13

| TOTAL AREAS                 |                      |
|-----------------------------|----------------------|
| GROUND FLOOR INCL<br>GARAGE | 128.63m <sup>2</sup> |
| PORCH                       | 4.4m <sup>2</sup>    |
| TERRACE                     | 6.69m <sup>2</sup>   |
| TOTAL HOME AREA             | 139.72m <sup>2</sup> |
| EXTERIOR LENGTH             | 20.56m               |
| EXTERIOR WIDTH              | 8.15m                |
| MIN LOT WIDTH               | 10.00m               |
| MIN LOT LENGTH              | 25m                  |
|                             |                      |