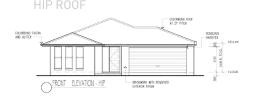

coastal 218

217.51m<sup>2</sup> • 23.4sq

Open plan living with a massive under roof terrace, the perfect family home with 4 large bedrooms and modern style galley kitchen.

\*PRICE ALTERS DEPENDING ON STYLE. ASK FOR DETAILS.