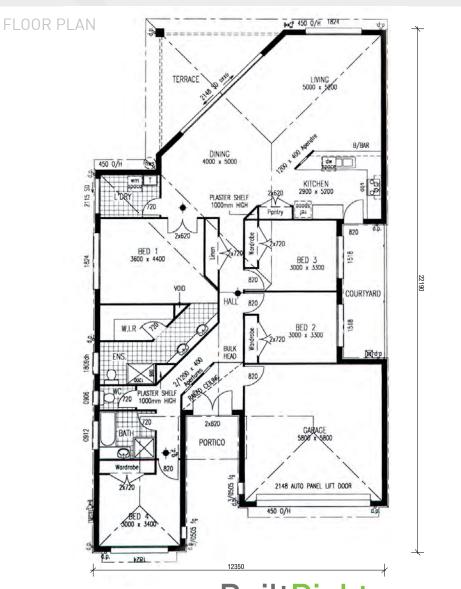

# MORETON 223

224.32m<sup>2</sup> • 24.14sq

The **Moreton 223** has 'individuality' all over it from the street facade, it fits on a modest block of land but gives privacy to the bedrooms and a rear open living / dining / kitchen that leads to an under roof terrace. A home with more of everything!

LIVING AREAS

LIVING 4650 x 4480 DINING 3780 x 3290

### **BEDROOMS**

| BED 1 | 4520 x 3500 |
|-------|-------------|
| BED 2 | 2920 x 3280 |
| BED 3 | 2790 x 3350 |
| BED 4 | 3180 x 3000 |

### OUTDOOR

TERRACE | 5200 x 2160 GARAGE | 5780 x 5780

**=** 4

From the start

### TOTAL AREAS

| GROUND FLOOR INCL<br>GARAGE | 205.8m <sup>2</sup>  |
|-----------------------------|----------------------|
| PORCH                       | 5.93m <sup>2</sup>   |
| TERRACE                     | 11.23m <sup>2</sup>  |
| TOTAL HOME AREA             | 224.32m <sup>2</sup> |
| EXTERIOR LENGTH             | 20.16m               |
| EXTERIOR WIDTH              | 13.30m               |

### MINIMUM LOT WIDTH

METRIC 14.6m

### MINIMUM LOT LENGTH

METRIC 24.16m

BERMUDA

The Bermuda 225 is perfect for those corner blocks that are not too deep. The courtyard can be filled in to make a 4th bedroom. The massive alfresco can be enclosed to provide a partial and the front.