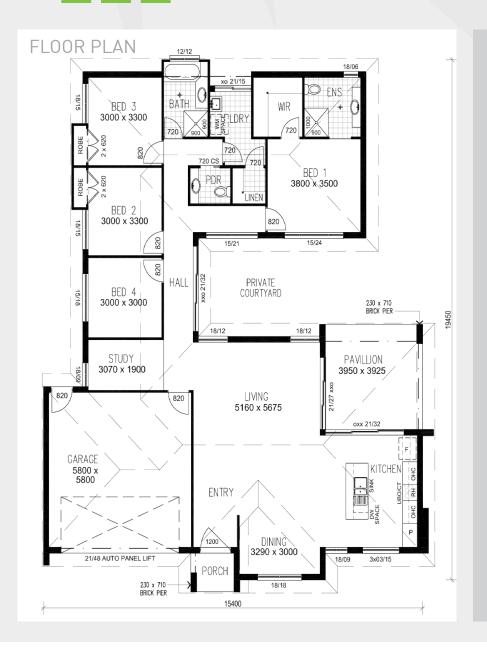

### MONTE CARLO

### LIVING AREAS

LIVING 5160 x 5675 STUDY 3070 x 1900 3290 x 3000 DINING

### **BEDROOMS**

| BED 1 | 3800 x 3500 |
|-------|-------------|
| BED 2 | 3000 x 3300 |
| BED 3 | 3000 x 3300 |
| BED 4 | 3000 x 3000 |

### **OUTDOOR**

3950 x 3925 PAVILLION

### **TOTAL AREAS**

| GARAGE          | 204.3111            |
|-----------------|---------------------|
| PAVILLION       | 15.5m <sup>2</sup>  |
| PORCH           | 1.8m <sup>2</sup>   |
| TOTAL HOME AREA | 221.6m <sup>2</sup> |
| EXTERIOR LENGTH | 19.45m              |
| EXTERIOR WIDTH  | 15.4m               |