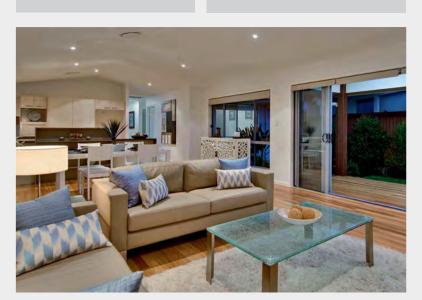

### MINIMUM LOT LENGTH

METRIC 23.175m

161.49m<sup>2</sup> • 17.38sq

The Coastal 161 is extremely versatile, perfect for those on a budget looking for maximum accommodation. Generous living / dining and under roof terrace for outdoor living.