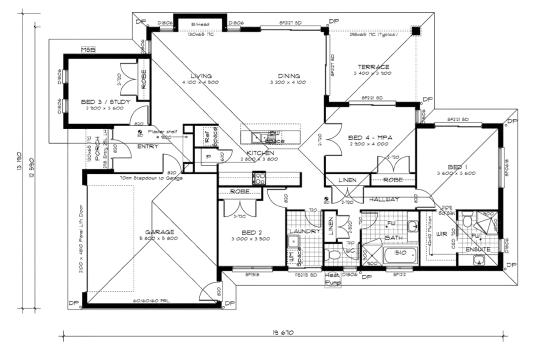

### FLORIDA 140

139.72m<sup>2</sup> • 15sq

The **Florida 140** allows luxury living on a budget; the home boasts a screened entrance / porch with open plan lounge / dining / kitchen opening onto a private central courtyard. It contains 3 generous bedrooms and fits on the smallest of lots.

BUILT RIGHT. FROM THE START

| LIVING AREA | v |
|-------------|---|

LIVING | 3700 x 4090 DINING | 2780 x 3490

### **BEDROOMS**

BED 1 3370 x 3490 BED 2 2820 x 2930 BED 3 2810 x 2930

### OUTDOOR

TERRACE 3500 x 2940 PORCH 1700 x 4550

**=■**13

| TOTAL AREAS                 |                      |
|-----------------------------|----------------------|
| GROUND FLOOR INCL<br>GARAGE | 128.63m <sup>2</sup> |
| PORCH                       | 4.4m <sup>2</sup>    |
| TERRACE                     | 6.69m <sup>2</sup>   |
| TOTAL HOME AREA             | 139.72m <sup>2</sup> |
| EXTERIOR LENGTH             | 20.56m               |
| EXTERIOR WIDTH              | 8.15m                |
| MIN LOT WIDTH               | 10.00m               |
| MIN LOT LENGTH              | 25m                  |
|                             |                      |