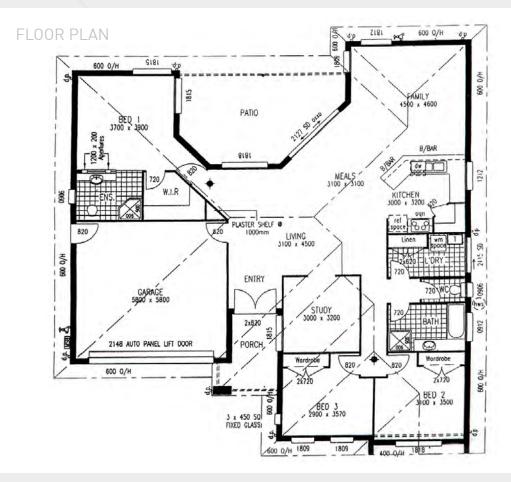

### OUTDOOR

TERRACE | 3000 x 3400

MONTEGO

227m<sup>2</sup> • 24.4sq

An outstanding looking design with dual living areas and an open plan with excellent windows for cooling breezes. The outdoor patio gives year round undercover entertaining.

BUILT RIGHT. FROM THE START

### LIVING AREAS

| LIVING | 3100 x 4500 |
|--------|-------------|
| FAMILY | 4500 x 4600 |
| DINING | 3100 x 3100 |

### **BEDROOMS**

| BED 1 | 3700 x 3900 |
|-------|-------------|
| BED 2 | 3100 x 3500 |
| BED 3 | 2900 x 3570 |
| STUDY | 3000 x 3200 |

### OUTDOOR

3900 x 6540 PORCH

### **TOTAL AREAS** GROUND FLOOR INCL 199.63m<sup>2</sup> PATIO 20.52m<sup>2</sup> PORCH 6.85m<sup>2</sup> TOTAL HOME AREA 227m<sup>2</sup> EXTERIOR LENGTH 17.49m EXTERIOR WIDTH 15.62m MINIMUM LOT WIDTH

19.82m

26.19m

METRIC

METRIC

MINIMUM LOT LENGTH

Sunshine Coast without these features and benefits.