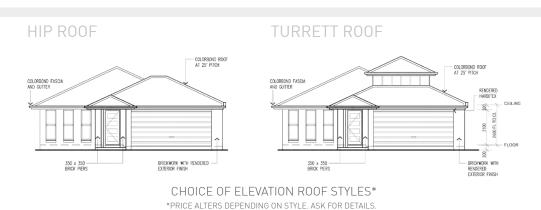

CHOICE OF ELEVATION ROOF STYLES\*
\*PRICE ALTERS DEPENDING ON STYLE. ASK FOR DETAILS.

FLORIDA 149

147.17m<sup>2</sup> • 16sq

The **Florida 149** is a practical, usable design that suits living at the rear of the block, each bedroom enjoys privacy and separation.