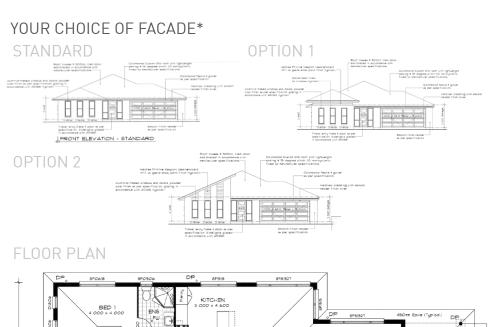

### FLORIDA 140

139.72m<sup>2</sup> • 15sq

The **Florida 140** allows luxury living on a budget; the home boasts a screened entrance / porch with open plan lounge / dining / kitchen opening onto a private central courtyard. It contains 3 generous bedrooms and fits on the smallest of lots.

BUILT RIGHT. FROM THE START

| LIVING AREA | v |
|-------------|---|

LIVING | 3700 x 4090 DINING | 2780 x 3490

### **BEDROOMS**

BED 1 3370 x 3490 BED 2 2820 x 2930 BED 3 2810 x 2930

### OUTDOOR

TERRACE 3500 x 2940 PORCH 1700 x 4550

**=■**13

| TOTAL AREAS                 |                      |
|-----------------------------|----------------------|
| GROUND FLOOR INCL<br>GARAGE | 128.63m <sup>2</sup> |
| PORCH                       | 4.4m <sup>2</sup>    |
| TERRACE                     | 6.69m <sup>2</sup>   |
| TOTAL HOME AREA             | 139.72m <sup>2</sup> |
| EXTERIOR LENGTH             | 20.56m               |
| EXTERIOR WIDTH              | 8.15m                |
| MIN LOT WIDTH               | 10.00m               |
| MIN LOT LENGTH              | 25m                  |
|                             |                      |

CHOICE OF ELEVATION ROOF STYLES\*
\*PRICE ALTERS DEPENDING ON STYLE. ASK FOR DETAILS.

FLORIDA 149

147.17m<sup>2</sup> • 16sq

The **Florida 149** is a practical, usable design that suits living at the rear of the block, each bedroom enjoys privacy and separation.