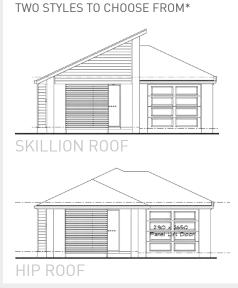

CHOICE OF ELEVATION ROOF STYLES\*
\*PRICE ALTERS DEPENDING ON STYLE. ASK FOR DETAILS.

FLORIDA 149

147.17m<sup>2</sup> • 16sq

The **Florida 149** is a practical, usable design that suits living at the rear of the block, each bedroom enjoys privacy and separation.