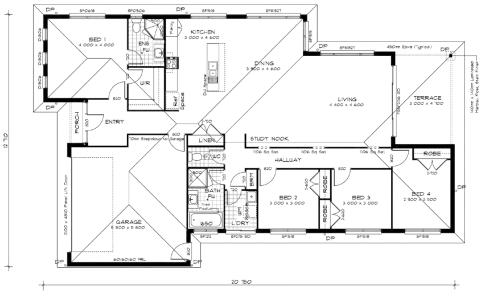

### FLORIDA 140

139.72m<sup>2</sup> • 15sq

The **Florida 140** allows luxury living on a budget; the home boasts a screened entrance / porch with open plan lounge / dining / kitchen opening onto a private central courtyard. It contains 3 generous bedrooms and fits on the smallest of lots.

BUILT RIGHT. FROM THE START

| LIVING AREA | v |
|-------------|---|

LIVING | 3700 x 4090 DINING | 2780 x 3490

### **BEDROOMS**

BED 1 3370 x 3490 BED 2 2820 x 2930 BED 3 2810 x 2930

### OUTDOOR

TERRACE 3500 x 2940 PORCH 1700 x 4550

**=■**13

| TOTAL AREAS                 |                      |
|-----------------------------|----------------------|
| GROUND FLOOR INCL<br>GARAGE | 128.63m <sup>2</sup> |
| PORCH                       | 4.4m <sup>2</sup>    |
| TERRACE                     | 6.69m <sup>2</sup>   |
| TOTAL HOME AREA             | 139.72m <sup>2</sup> |
| EXTERIOR LENGTH             | 20.56m               |
| EXTERIOR WIDTH              | 8.15m                |
| MIN LOT WIDTH               | 10.00m               |
| MIN LOT LENGTH              | 25m                  |
|                             |                      |