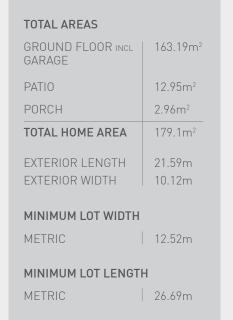

FLORIDA 179

MKII

179.1m<sup>2</sup> • 19.26sq

One of the best value for money, with the most accommodation possible, designs on the market. Huge galley style kitchen, 4 bedrooms, 2 bathrooms with generous living areas backed up by an excellent outdoor roof patio. Just perfect for having a barbeque with friends over.