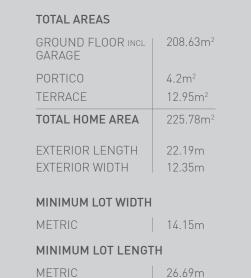

| TOTAL AREAS                 |                      |
|-----------------------------|----------------------|
| GROUND FLOOR INCL<br>GARAGE | 193.85m <sup>2</sup> |
| PORTICO                     | 4.91m <sup>2</sup>   |
| PATIO                       | 26.12m <sup>2</sup>  |
| TOTAL HOME AREA             | 224.88m²             |
| EXTERIOR LENGTH             | 21.35m               |
| EXTERIOR WIDTH              | 11.43m               |
| MINIMUM LOT WIDTH           |                      |
| METRIC                      | 15.65m               |
| MINIMUM LOT LENGT           | Н                    |
| METRIC                      | 27.66m               |