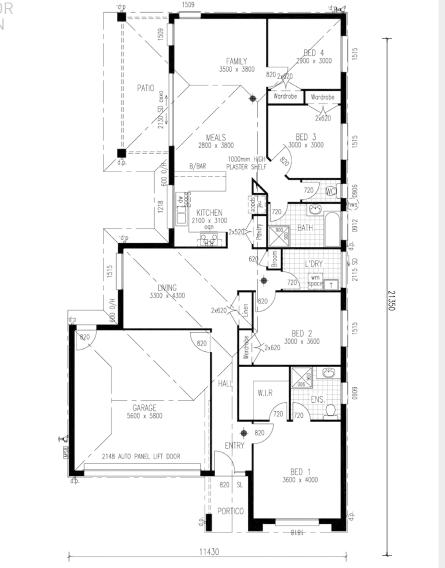

### FLORIDA 140

139.72m<sup>2</sup> • 15sq

The **Florida 140** allows luxury living on a budget; the home boasts a screened entrance / porch with open plan lounge / dining / kitchen opening onto a private central courtyard. It contains 3 generous bedrooms and fits on the smallest of lots.

BUILT RIGHT. FROM THE START

| LIVING AREA | v |
|-------------|---|

LIVING | 3700 x 4090 DINING | 2780 x 3490

### **BEDROOMS**

BED 1 3370 x 3490 BED 2 2820 x 2930 BED 3 2810 x 2930

### OUTDOOR

TERRACE 3500 x 2940 PORCH 1700 x 4550

**=■**13

| TOTAL AREAS                 |                      |
|-----------------------------|----------------------|
| GROUND FLOOR INCL<br>GARAGE | 128.63m <sup>2</sup> |
| PORCH                       | 4.4m <sup>2</sup>    |
| TERRACE                     | 6.69m <sup>2</sup>   |
| TOTAL HOME AREA             | 139.72m <sup>2</sup> |
| EXTERIOR LENGTH             | 20.56m               |
| EXTERIOR WIDTH              | 8.15m                |
| MIN LOT WIDTH               | 10.00m               |
| MIN LOT LENGTH              | 25m                  |
|                             |                      |