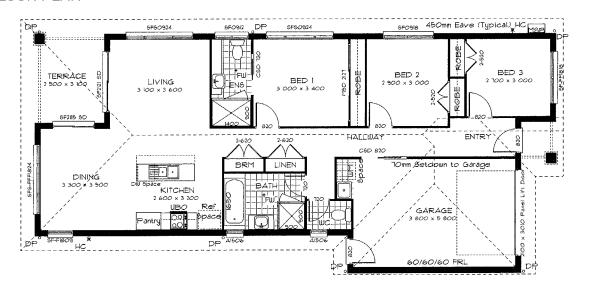

- it just gets better.

136.54m<sup>2</sup> • 14.69sq

The **Moreton 137** is a great design, maximising the block size available. It has 3 generous bedrooms, with rear living and kitchen opening onto an under roof terrace with great street appeal.

#### LIVING AREAS

LIVING 3100 x 3600 DINING 3300 x 3500

#### **BEDROOMS**

BED 1 3000 x 3400 BED 2 2900 x 3000 BED 3 2700 x 3000

#### OUTDOOR

TERRACE | 2500 x 3100 GARAGE | 3800 x 5800

**3** 

#### **TOTAL AREAS**

| GROUND FLOOR INCL<br>GARAGE | 128.06m <sup>2</sup> |
|-----------------------------|----------------------|
| PORCH                       | 1.41m <sup>2</sup>   |
| TERRACE                     | 7.07m <sup>2</sup>   |
| TOTAL HOME AREA             | 136.54m <sup>2</sup> |
| EXTERIOR LENGTH             | 18.75m               |
| EXTERIOR WIDTH              | 8.39m                |

#### MINIMUM LOT WIDTH

METRIC 10.14m

#### MINIMUM LOT LENGTH

METRIC 24.35m

146.99m<sup>2</sup> • 15.82sq

The **Moreton 147** is extremely versatile, with a huge central courtyard and garage that opens onto it, great for parties, a central gallery kitchen with under roof terrace off the dining and a separate living area, perfect for just relaxing.