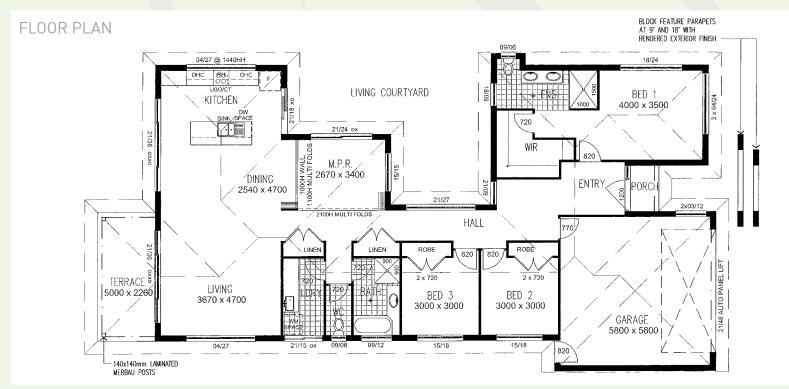

# ISLANDER 198

197.91m<sup>2</sup> • 21.3sq

The **Islander 198** is perfect for long narrow lots, with dual living areas, 4 bedrooms and a huge outdoor patio, just perfect to entertain on.

| LIVING AREAS |             |   |
|--------------|-------------|---|
| FAMILY       | 4400 x 5500 | ) |
| LOUNGE       | 3800 x 5400 | ) |
|              |             |   |
| BEDROOMS     |             |   |
| BED 1        | 3500 x 4000 | ) |
| BED 2        | 2850 x 2900 | ) |
| BED 3        | 2500 x 3000 | ) |
| BED 4        | 2500 x 3000 | ) |
| OUTDOOR      |             |   |
| PATIO        | 4470 x 2500 | ) |
| GARAGE       | 5800 x 5800 | ) |
|              |             |   |
|              |             |   |

| TOTAL AREAS                 |                      |
|-----------------------------|----------------------|
| GROUND FLOOR INCL<br>GARAGE | 183.98m²             |
| PATIO                       | 10.04m <sup>2</sup>  |
| PORTICO                     | 3.89m <sup>2</sup>   |
| TOTAL HOME AREA             | 197.91m <sup>2</sup> |
| EXTERIOR LENGTH             | 25.55m               |
| EXTERIOR WIDTH              | 10.11m               |
|                             |                      |
| MINIMUM LOT WIDTH           |                      |
| METRIC                      | 11.41m               |
|                             |                      |
| MINIMUM LOT LENGT           | Н                    |
| METRIC                      | 33.05m               |
|                             |                      |