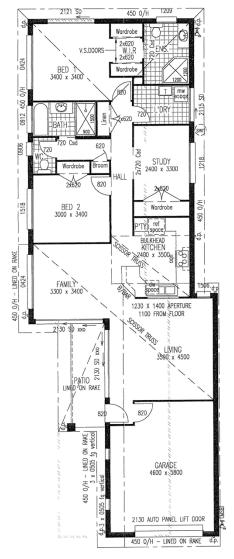

# MORETON 215.45m<sup>2</sup> • 23.19sq

The **Moreton 216** is one of the most versatile compact block living designs, it has 2 outdoor areas so you can live to the morning and afternoon sun in summer or winter. It has a 'Multi Purpose Room' which could be used as a 4th bedroom ,TV room, lounge room, study or even a sewing room. It boasts large bedrooms with a master suite found only in a larger design.

It Just Gets Better

| LIVING AREAS |             |
|--------------|-------------|
| LIVING       | 3670 x 4700 |
| DINING       | 2540 x 4700 |
| MPR          | 2670 x 3400 |
| BEDROOMS     |             |
| BED 1        | 4000 x 3500 |
| BED 2        | 3000 x 3000 |
| BED 3        | 3000 x 3000 |
| OUTDOOR      |             |
| TERRACE      | 5000 x 2260 |
| GARAGE       | 5800 x 5800 |
| 2            | <b>≘</b> 2  |

| TOTAL AREAS                    |                      |  |
|--------------------------------|----------------------|--|
| GROUND FLOOR INCL<br>GARAGE    | 202.18m²             |  |
| TERRACE                        | 11.30m               |  |
| PORCH                          | 1.97m²               |  |
| TOTAL HOME AREA                | 215.45m <sup>2</sup> |  |
| EXTERIOR LENGTH EXTERIOR WIDTH | 24.00m<br>12.38m     |  |
| MINIMUM LOT WIDTH              |                      |  |
| METRIC                         | 13.68m               |  |
| MINIMUM LOT LENGTH             |                      |  |
| METRIC                         | 33.00m               |  |