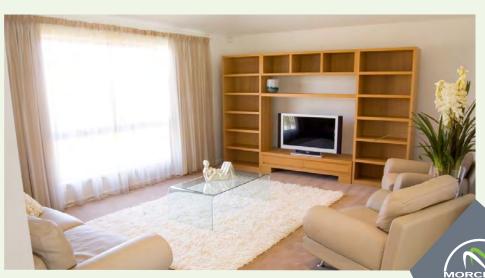

|
| MINIMUM LOT WIDTH  |                      |
| METRIC             | 9.5m                 |
|                    |                      |
| MINIMUM LOT LENGTH | -                    |
| METRIC             | 29.04m               |
| METRIC             | 29.04m               |





161.16m<sup>2</sup> • 17.3sq

The **Moreton 162** a fantastic compact design leaving plenty of block space due to its compact footprint. With 3 bedrooms, double garage and huge under roof patio, this home is perfect for practical living.

#### LIVING AREAS

FAMILY 4600 x 3500 DINING 4600 x 2500

#### **BEDROOMS**

BED 1 4000 x 3500 BED 2 2800 x 3000 BED 3 2900 x 3100

#### OUTDOOR

PATIO 4670 x 2500 GARAGE 5600 x 5800









#### MINIMUM LOT WIDTH

METRIC 11.42m

#### MINIMUM LOT LENGTH

METRIC 22.43m







ISLANDER 167

166.23m<sup>2</sup> • 17.89sq

The **Islander 167** is a design with flair, extremely well appointed, with great architectural street appeal. This home features raked ceilings to the living areas with a huge chefs kitchen.

#### FLOOR PLAN





It Just Gets Better

| LIVING AREAS |             |
|--------------|-------------|
| LIVING       | 2550 x 3200 |
| DINING       | 2550 x 4800 |
| MEALS        | 2200 x 2500 |
| BEDROOMS     |             |
| BED 1        | 3500 x 4000 |
| BED 2        | 3100 x 2600 |
| BED 3        | 2700 x 2800 |
| OUTDOOR      |             |
| PATIO        | 2700 x 1400 |
| GARAGE       | 5600 x 5800 |
|              |             |
| 3 = 2        | <b>≘</b> 2  |

| TOTAL AREAS                 |                      |
|---------------------------