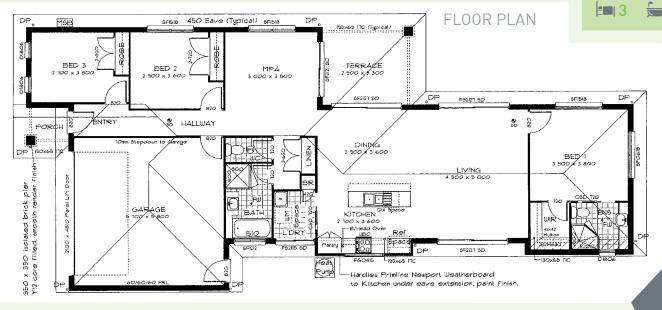

- it just gets better.

136.54m<sup>2</sup> • 14.69sq

The **Moreton 137** is a great design, maximising the block size available. It has 3 generous bedrooms, with rear living and kitchen opening onto an under roof terrace with great street appeal.

#### LIVING AREAS

LIVING 3100 x 3600 DINING 3300 x 3500

#### **BEDROOMS**

BED 1 3000 x 3400 BED 2 2900 x 3000 BED 3 2700 x 3000

#### OUTDOOR

TERRACE | 2500 x 3100 GARAGE | 3800 x 5800

**3** 

#### **TOTAL AREAS**

| GROUND FLOOR INCL<br>GARAGE | 128.06m <sup>2</sup> |
|-----------------------------|----------------------|
| PORCH                       | 1.41m <sup>2</sup>   |
| TERRACE                     | 7.07m <sup>2</sup>   |
| TOTAL HOME AREA             | 136.54m <sup>2</sup> |
| EXTERIOR LENGTH             | 18.75m               |
| EXTERIOR WIDTH              | 8.39m                |

#### MINIMUM LOT WIDTH

METRIC 10.14m

#### MINIMUM LOT LENGTH

METRIC 24.35m

146.99m<sup>2</sup> • 15.82sq

The **Moreton 147** is extremely versatile, with a huge central courtyard and garage that opens onto it, great for parties, a central gallery kitchen with under roof terrace off the dining and a separate living area, perfect for just relaxing.