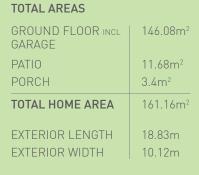

161.16m<sup>2</sup> • 17.3sq

The **Moreton 162** a fantastic compact design leaving plenty of block space due to its compact footprint. With 3 bedrooms, double garage and huge under roof patio, this home is perfect for practical living.