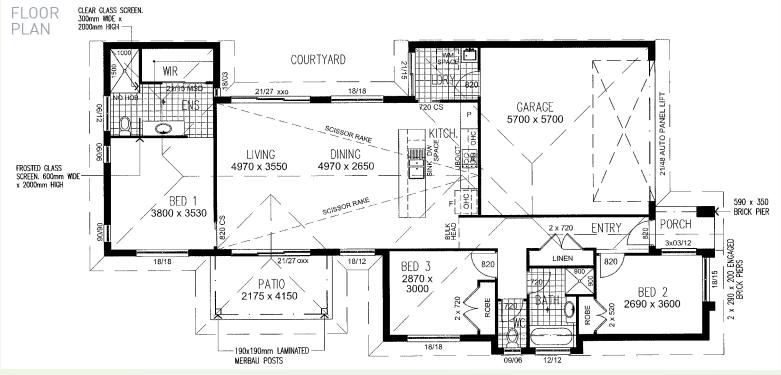

168m<sup>2</sup> • 18.08sq

The **Rhode Island 168** has 2 outdoor living areas, perfect for changing weather and for cooling summer breezes. Gallery style kitchen with raked ceilings overhead and separate master suite for parents privacy.

#### LIVING AREAS

LIVING 4970 x 3550 DINING 4970 x 2650

#### **BEDROOMS**

BED 1 3800 x 3530 BED 2 2690 x 3600 BED 3 2870 x 3000

#### **OUTDOOR**

PATIO 2175 x 4150

#### **TOTAL AREAS**

| GROUND FLOOR INCL<br>GARAGE | 156.18m²             |
|-----------------------------|----------------------|
| PATIO                       | 9.02m <sup>2</sup>   |
| PORCH                       | 2.80m <sup>2</sup>   |
| TOTAL HOME AREA             | 168.00m <sup>2</sup> |
| EXTERIOR LENGTH             | 20.51m               |
| EXTERIOR WIDTH              | 10.64m               |

#### MINIMUM LOT WIDTH

METRIC 11.94m

#### MINIMUM LOT LENGTH

METRIC 25.51m

CAPRI 167.63m<sup>2</sup> • 18.04sq

The **Capri 168** is the perfect family home on a compact block with 4 bedrooms, outdoor under cover terrace with central living area and kitchen. As the parents retreat is separate there is privacy for everyone.