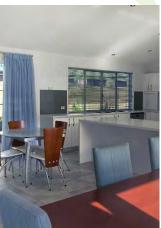

168m<sup>2</sup> • 18.08sq

The **Rhode Island 168** has 2 outdoor living areas, perfect for changing weather and for cooling summer breezes. Gallery style kitchen with raked ceilings overhead and separate master suite for parents privacy.

#### LIVING AREAS

LIVING 4970 x 3550 DINING 4970 x 2650

#### **BEDROOMS**

BED 1 3800 x 3530 BED 2 2690 x 3600 BED 3 2870 x 3000

#### **OUTDOOR**

PATIO 2175 x 4150

#### **TOTAL AREAS**

| GROUND FLOOR INCL<br>GARAGE | 156.18m²             |
|-----------------------------|----------------------|
| PATIO                       | 9.02m <sup>2</sup>   |
| PORCH                       | 2.80m <sup>2</sup>   |
| TOTAL HOME AREA             | 168.00m <sup>2</sup> |
| EXTERIOR LENGTH             | 20.51m               |
| EXTERIOR WIDTH              | 10.64m               |