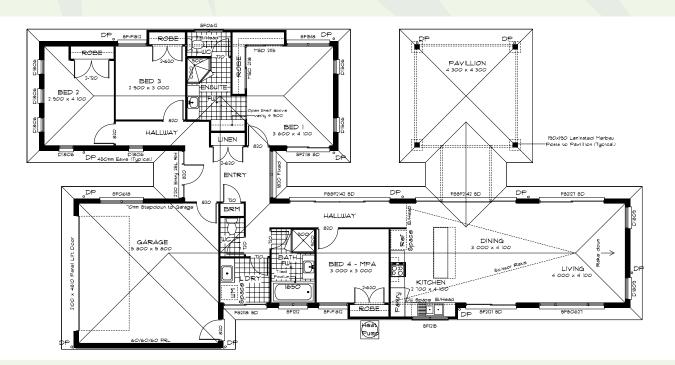

## **CAPR** 208.82m<sup>2</sup> • 22.47sq

#### **PAVILLION**

The Capri Pavillion is a whole lot of home, designed perfectly for our climate with a massive stylish outdoor pavilion as a central feature in the privacy of your backyard. The 4 huge bedrooms and large kitchen/living area make this design unique and as individual as you are.

| LIVING AREAS LIVING DINING             | 4000 x 4100<br>3000 x 4100                               |
|----------------------------------------|----------------------------------------------------------|
| BEDROOMS                               |                                                          |
| BED 1<br>BED 2<br>BED 3<br>BED 4 - MPA | 3600 x 4100<br>2900 x 4100<br>2900 x 3000<br>3000 x 3000 |
| OUTDOOR<br>PAVILLION<br>GARAGE         | 4300 x 4300<br>5800 x 5800                               |
| 2                                      | <b>≘</b> 2                                               |

| TOTAL AREAS       |                      |  |
|-------------------|----------------------|--|
| GROUND FLOOR INCL | 185.19m²             |  |
| PAVILLION         | 22.71m <sup>2</sup>  |  |
| PORCH             | 0.92m <sup>2</sup>   |  |
| TOTAL HOME AREA   | 208.82m <sup>2</sup> |  |
| EXTERIOR LENGTH   | 24.59m               |  |
| EXTERIOR WIDTH    | 12.77m               |  |
| MINIMUM LOT WIDTH |                      |  |
| METRIC            | 14.57m               |  |
| MINIMUM LOT LENGT | Н                    |  |
| METRIC            | 31.19m               |  |