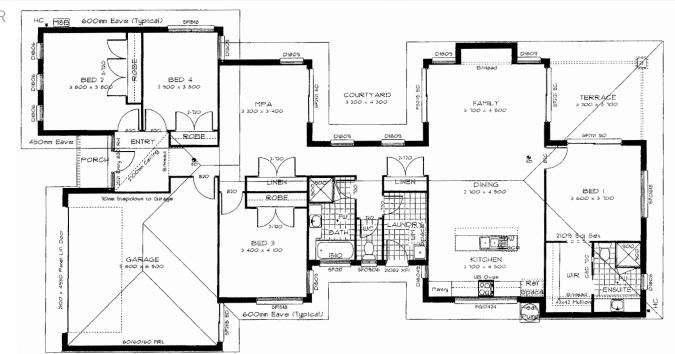

179

178.65m<sup>2</sup> • 19.23sq

The **Capri 179** is very versatile and works extremely well on a compact lot, it has a 'Multi Purpose Area' (MPA) that can act as a 4th bedroom or separate lounge or media room. It has central living and a large under roof terrace for outdoor entertaining the master suite is separate which is great for privacy.

| LIVING AREAS |             |
|--------------|-------------|
| LIVING       | 4500 x 5000 |
| DINING       | 2900 x 3600 |
| MPA          | 3000 x 3500 |
| BEDROOMS     |             |
| BED 1        | 3500 x 3800 |
| BED 2        | 2900 x 3600 |
| BED 3        | 2700 x 3800 |
| OUTDOOR      |             |
| ALFRESCO     | 2900 x 3300 |
| GARAGE       | 5700 x 5800 |
|              |             |

| TOTAL AREAS                 |                      |  |
|-----------------------------|----------------------|--|
| GROUND FLOOR INCL<br>GARAGE | 167.25m <sup>2</sup> |  |
| TERRACE                     | 9.55m <sup>2</sup>   |  |
| PORCH                       | 1.84m <sup>2</sup>   |  |
| TOTAL HOME AREA             | 178.65m <sup>2</sup> |  |
| EXTERIOR LENGTH             | 23.48m               |  |
| EXTERIOR WIDTH              | 10.19m               |  |
|                             |                      |  |
| MINIMUM LOT WIDTH           |                      |  |
| METRIC                      | 11.49m               |  |
|                             |                      |  |
| MINIMUM LOT LENGT           | Н                    |  |
| METRIC                      | 29.48m               |  |