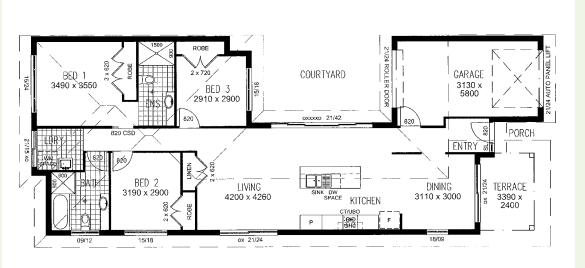

#### LIVING AREAS

LIVING | 4200 x 4260 DINING | 3110 x 3000

#### **BEDROOMS**

BED 1 3490 x 3550 BED 2 3190 x 2900 BED 3 2910 x 2900

#### OUTDOOR

TERRACE 3390 x 2400 GARAGE 3130 x 5800