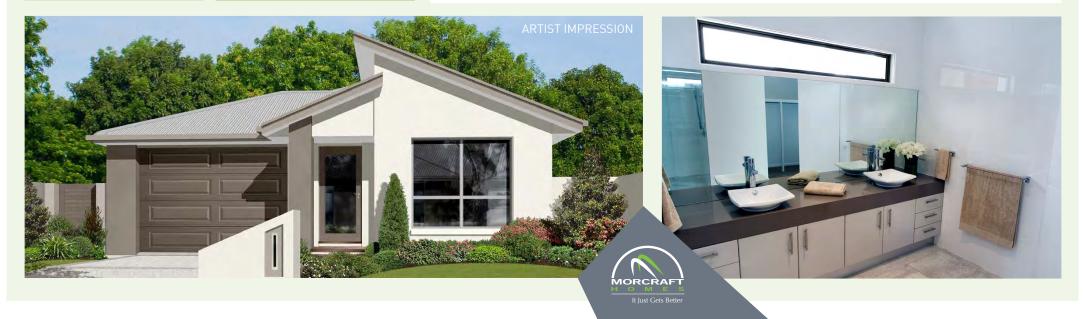

#### MINIMUM LOT LENGTH

METRIC 24.35m

146.99m<sup>2</sup> • 15.82sq

The **Moreton 147** is extremely versatile, with a huge central courtyard and garage that opens onto it, great for parties, a central gallery kitchen with under roof terrace off the dining and a separate living area, perfect for just relaxing.

#### LIVING AREAS

LIVING | 4200 x 4260 DINING | 3110 x 3000

#### **BEDROOMS**

BED 1 3490 x 3550 BED 2 3190 x 2900 BED 3 2910 x 2900

#### OUTDOOR

TERRACE 3390 x 2400 GARAGE 3130 x 5800

#### **TOTAL AREAS**

 GROUND FLOOR INCL
 138.86m²

 GARAGE
 8.13m²

 TOTAL HOME AREA
 146.99m²

EXTERIOR LENGTH 21.13m EXTERIOR WIDTH 8.20m

#### MINIMUM LOT WIDTH

METRIC 9.50m

#### MINIMUM LOT LENGTH

METRIC 28.63m

149 148.19m<sup>2</sup> • 15.94sq

The **Capri 149** is a modern easy to live in design with rear living and under roof patio, exciting raked ceilings to the living, kitchen area. Huge storage areas make it the perfect home for growing families.