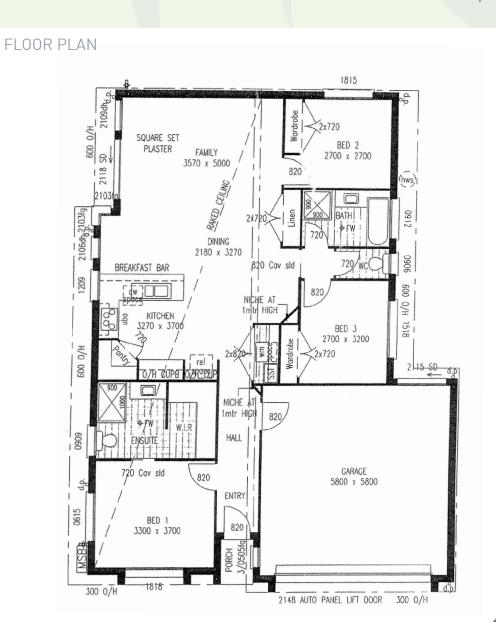

## RHODE ISLAND 175

174.90m<sup>2</sup> • 18.83sq

It Just Gets Better

The **Rhode Island 175** has a magnificent street architecture, and is a big home reduced to fit on a compact block, giving 2 outdoor living areas for all the changing seasons and cooling summer breezes. Perfect for a couple who want luxury without the maintenance of a large block.

| LIVING AREAS |   |             |
|--------------|---|-------------|
| LIVING       |   | 4095 x 4750 |
| DINING       |   | 4095 x 4750 |
| BEDROOMS     |   |             |
|              |   |             |
| BED 1        |   | 3500 x 3500 |
| BED 2        |   | 3000 x 3300 |
| BED 3        |   | 3000 x 3100 |
|              |   |             |
| OUTDOOR      |   |             |
| PATIO        |   | 4890 x 4400 |
| GARAGE       |   | 5800 x 3930 |
|              |   |             |
|              |   |             |
|              | ^ |             |

| TOTAL AREAS                 |                     |
|-----------------------------|---------------------|
| GROUND FLOOR INCL<br>GARAGE | 164.9m²             |
| PATIO                       | 10.00m <sup>2</sup> |
| TOTAL HOME AREA             | 174.90m²            |
| EXTERIOR LENGTH             | 23.32m              |
| EXTERIOR WIDTH              | 10.00m              |
| MINIMUM LOT WIDTH           |                     |
| METRIC                      | 11.30m              |
| MINIMUM LOT LENGT           | Н                   |
| METRIC                      | 28.72m              |
|                             |                     |