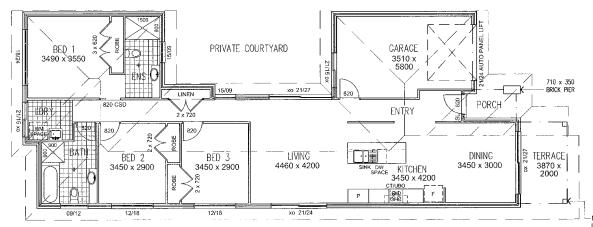

155.63m<sup>2</sup> • 16.75sq

The **Moreton 154** has 2 outdoor areas, perfect for privacy with a central courtyard and the other under roof for our change in seasons. This design is the perfect entertainer.

#### LIVING AREAS

LIVING 4460 x 4200 DINING 3450 x 3000

#### **BEDROOMS**

BED 1 3490 x 3550 BED 2 3450 x 2900 BED 3 3450 x 2900

#### OUTDOOR

PATIO 3870 x 2000 GARAGE 3150 x 5800

#### TOTAL AREAS

 GROUND FLOOR INCL
 145.67m²

 GARAGE
 2.77m²

 PORCH
 2.77m²

 PATIO
 7.19m²

 TOTAL HOME AREA
 155.63m²

EXTERIOR LENGTH 23.32m

EXTERIOR WIDTH 8.46m

#### MINIMUM LOT WIDTH

METRIC 9.76m

#### MINIMUM LOT LENGTH

METRIC | 28.83m