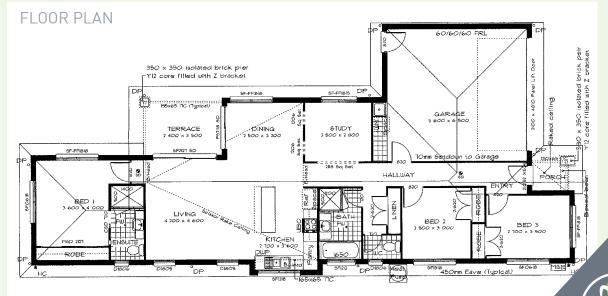

- it just gets better.

136.54m<sup>2</sup> • 14.69sq

The **Moreton 137** is a great design, maximising the block size available. It has 3 generous bedrooms, with rear living and kitchen opening onto an under roof terrace with great street appeal.

#### LIVING AREAS

LIVING 3100 x 3600 DINING 3300 x 3500

#### **BEDROOMS**

BED 1 3000 x 3400 BED 2 2900 x 3000 BED 3 2700 x 3000

#### OUTDOOR

TERRACE | 2500 x 3100 GARAGE | 3800 x 5800

**3** 

#### **TOTAL AREAS**

| GROUND FLOOR INCL<br>GARAGE | 128.06m <sup>2</sup> |
|-----------------------------|----------------------|
| PORCH                       | 1.41m <sup>2</sup>   |
| TERRACE                     | 7.07m <sup>2</sup>   |
| TOTAL HOME AREA             | 136.54m <sup>2</sup> |
| EXTERIOR LENGTH             | 18.75m               |
| EXTERIOR WIDTH              | 8.39m                |

#### MINIMUM LOT WIDTH

METRIC 10.14m

#### MINIMUM LOT LENGTH

METRIC 24.35m

146.99m<sup>2</sup> • 15.82sq

The **Moreton 147** is extremely versatile, with a huge central courtyard and garage that opens onto it, great for parties, a central gallery kitchen with under roof terrace off the dining and a separate living area, perfect for just relaxing.