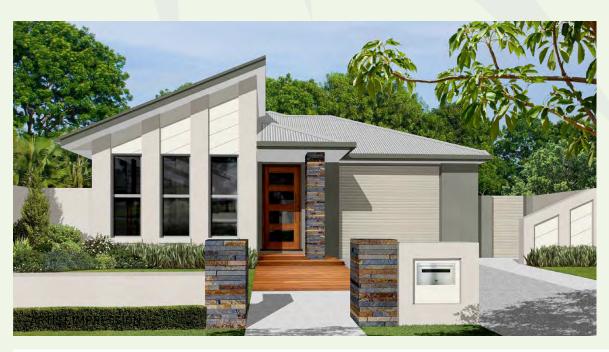

158.25m<sup>2</sup> • 17.03sq

The **Moreton 159** is a great design for a compact lot, 4 bedrooms, central living with huge terrace under roof and separate master suite for privacy.

| LIVING AREAS |             |   |
|--------------|-------------|---|
| LIVING       | 4300 x 4300 | ) |
| DINING       | 3070 x 3200 | ) |
|              |             |   |
| BEDROOMS     |             |   |
| BED 1        | 3400 x 3600 |   |
| BED 2        | 3000 x 2900 |   |
| BED 3        | 2700 x 3500 |   |
| STUDY        | 2500 x 2800 |   |
| OUTDOOR      |             |   |
| TERRACE      | 2290 x 4300 |   |
| GARAGE       | 3690 x 6500 |   |
|              |             |   |
|              |             |   |