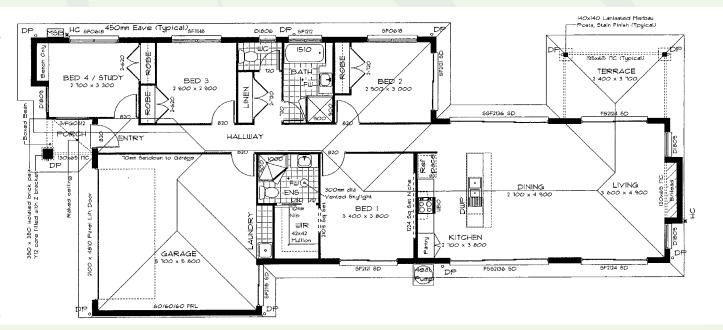

179

178.65m<sup>2</sup> • 19.23sq

The **Capri 179** is very versatile and works extremely well on a compact lot, it has a 'Multi Purpose Area' (MPA) that can act as a 4th bedroom or separate lounge or media room. It has central living and a large under roof terrace for outdoor entertaining the master suite is separate which is great for privacy.

| LIVING AREAS |             |
|--------------|-------------|
| LIVING       | 4500 x 5000 |
| DINING       | 2900 x 3600 |
| MPA          | 3000 x 3500 |
| BEDROOMS     |             |
| BED 1        | 3500 x 3800 |
| BED 2        | 2900 x 3600 |
| BED 3        | 2700 x 3800 |
| OUTDOOR      |             |
| ALFRESCO     | 2900 x 3300 |
| GARAGE       | 5700 x 5800 |
|              |             |

| TOTAL AREAS                 |                      |  |
|-----------------------------|----------------------|--|
| GROUND FLOOR INCL<br>GARAGE | 167.25m <sup>2</sup> |  |
| TERRACE                     | 9.55m <sup>2</sup>   |  |
| PORCH                       | 1.84m <sup>2</sup>   |  |
| TOTAL HOME AREA             | 178.65m <sup>2</sup> |  |
| EXTERIOR LENGTH             | 23.48m               |  |
| EXTERIOR WIDTH              | 10.19m               |  |
|                             |                      |  |
| MINIMUM LOT WIDTH           |                      |  |
| METRIC                      | 11.49m               |  |
|                             |                      |  |
| MINIMUM LOT LENGT           | Н                    |  |
| METRIC                      | 29.48m               |  |