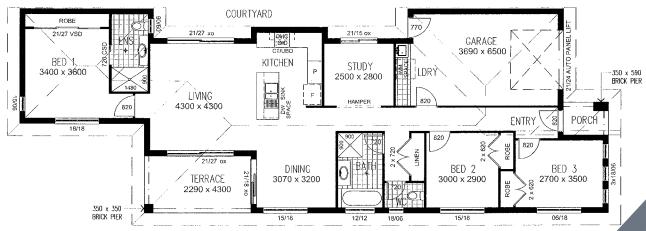

158.25m<sup>2</sup> • 17.03sq

The **Moreton 159** is a great design for a compact lot, 4 bedrooms, central living with huge terrace under roof and separate master suite for privacy.

| LIVING AREAS |             |   |
|--------------|-------------|---|
| LIVING       | 4300 x 4300 | ) |
| DINING       | 3070 x 3200 | ) |
|              |             |   |
| BEDROOMS     |             |   |
| BED 1        | 3400 x 3600 |   |
| BED 2        | 3000 x 2900 |   |
| BED 3        | 2700 x 3500 |   |
| STUDY        | 2500 x 2800 |   |
| OUTDOOR      |             |   |
| TERRACE      | 2290 x 4300 |   |
| GARAGE       | 3690 x 6500 |   |
|              |             |   |
|              |             |   |