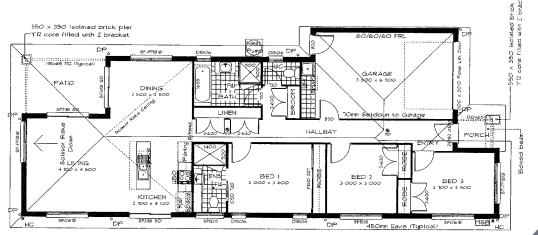

## 150

150m<sup>2</sup> • 16.14sq

The **Beach 150** is a compact and very practical modern home with a huge kitchen and living area. The house includes 3 generous bedrooms with an ensuite and walk in robe to bedroom 1.

| FAMILY DINING  BEDROOMS BED 1 BED 2 | 3570 x 500<br>2180 x 32 |
|-------------------------------------|-------------------------|
| BED 1                               |                         |
| BED 1                               | 3300 x 37               |
| 323 .                               | 3300 x 37               |
| RED 2                               |                         |
| DLDZ                                | 2700 x 27               |
| BED 3                               | 2700 x 32               |
| OUTDOOR                             |                         |
| PORCH                               | 1000 x 10               |
| GARAGE                              | 5800 x 58               |

| TOTAL AREAS                    |   |                      |
|--------------------------------|---|----------------------|
| GROUND FLOOR INCL<br>GARAGE    |   | 149.0m <sup>2</sup>  |
| PORCH                          |   | 1.00m <sup>2</sup>   |
| TOTAL HOME AREA                |   | 150.00m <sup>2</sup> |
| EXTERIOR LENGTH EXTERIOR WIDTH |   | 15.32m<br>11.38m     |
| EXTENIOR WIDTH                 |   | 11.50111             |
| MINIMUM LOT WIDTH              |   |                      |
| METRIC                         |   | 12.68m               |
| MINIMUM LOT LENGTH             | _ |                      |
| MINIMON LOT LENGTH             | 1 |                      |
| METRIC                         |   | 23.12m               |
|                                |   |                      |