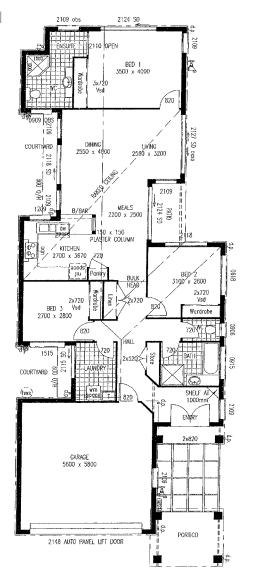

# ISLANDER 198

197.91m<sup>2</sup> • 21.3sq

The **Islander 198** is perfect for long narrow lots, with dual living areas, 4 bedrooms and a huge outdoor patio, just perfect to entertain on.

| LIVING AREAS |             |   |
|--------------|-------------|---|
| FAMILY       | 4400 x 5500 | ) |
| LOUNGE       | 3800 x 5400 | ) |
|              |             |   |
| BEDROOMS     |             |   |
| BED 1        | 3500 x 4000 | ) |
| BED 2        | 2850 x 2900 | ) |
| BED 3        | 2500 x 3000 | ) |
| BED 4        | 2500 x 3000 | ) |
| OUTDOOR      |             |   |
| PATIO        | 4470 x 2500 | ) |
| GARAGE       | 5800 x 5800 | ) |
|              |             |   |
|              |             |   |

| TOTAL AREAS                 |                      |
|-----------------------------|----------------------|
| GROUND FLOOR INCL<br>GARAGE | 183.98m²             |
| PATIO                       | 10.04m <sup>2</sup>  |
| PORTICO                     | 3.89m <sup>2</sup>   |
| TOTAL HOME AREA             | 197.91m <sup>2</sup> |
| EXTERIOR LENGTH             | 25.55m               |
| EXTERIOR WIDTH              | 10.11m               |
|                             |                      |
| MINIMUM LOT WIDTH           |                      |
| METRIC                      | 11.41m               |
|                             |                      |
| MINIMUM LOT LENGT           | Н                    |
| METRIC                      | 33.05m               |
|                             |                      |