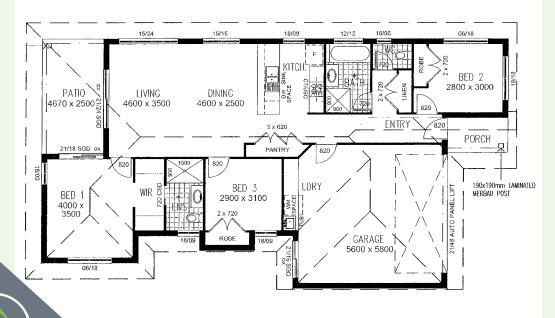

161.16m<sup>2</sup> • 17.3sq

The **Moreton 162** a fantastic compact design leaving plenty of block space due to its compact footprint. With 3 bedrooms, double garage and huge under roof patio, this home is perfect for practical living.

#### LIVING AREAS

FAMILY 4600 x 3500 DINING 4600 x 2500

#### **BEDROOMS**

BED 1 4000 x 3500 BED 2 2800 x 3000 BED 3 2900 x 3100

#### OUTDOOR

PATIO 4670 x 2500 GARAGE 5600 x 5800

#### MINIMUM LOT WIDTH

METRIC 11.42m

#### MINIMUM LOT LENGTH

METRIC 22.43m

ISLANDER 167

166.23m<sup>2</sup> • 17.89sq

The **Islander 167** is a design with flair, extremely well appointed, with great architectural street appeal. This home features raked ceilings to the living areas with a huge chefs kitchen.