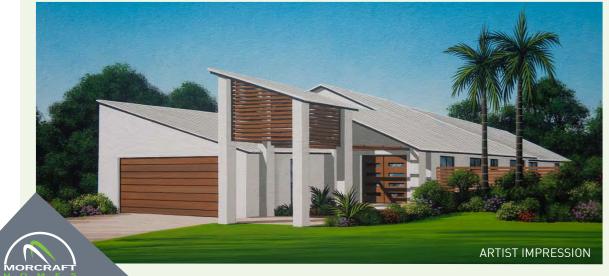

# ISLANDER 198

197.91m<sup>2</sup> • 21.3sq

The **Islander 198** is perfect for long narrow lots, with dual living areas, 4 bedrooms and a huge outdoor patio, just perfect to entertain on.

| LIVING AREAS |             |   |
|--------------|-------------|---|
| FAMILY       | 4400 x 5500 | ) |
| LOUNGE       | 3800 x 5400 | ) |
|              |             |   |
| BEDROOMS     |             |   |
| BED 1        | 3500 x 4000 | ) |
| BED 2        | 2850 x 2900 | ) |
| BED 3        | 2500 x 3000 | ) |
| BED 4        | 2500 x 3000 | ) |
| OUTDOOR      |             |   |
| PATIO        | 4470 x 2500 | ) |
| GARAGE       | 5800 x 5800 | ) |
|              |             |   |
|              |             |   |