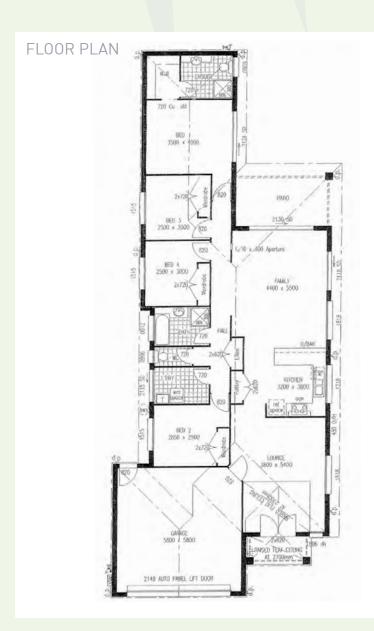

# MORETON 215.45m<sup>2</sup> • 23.19sq

The **Moreton 216** is one of the most versatile compact block living designs, it has 2 outdoor areas so you can live to the morning and afternoon sun in summer or winter. It has a 'Multi Purpose Room' which could be used as a 4th bedroom ,TV room, lounge room, study or even a sewing room. It boasts large bedrooms with a master suite found only in a larger design.

It Just Gets Better

| LIVING AREAS |             |
|--------------|-------------|
| LIVING       | 3670 x 4700 |
| DINING       | 2540 x 4700 |
| MPR          | 2670 x 3400 |
| BEDROOMS     |             |
| BED 1        | 4000 x 3500 |
| BED 2        | 3000 x 3000 |
| BED 3        | 3000 x 3000 |
| OUTDOOR      |             |
| TERRACE      | 5000 x 2260 |
| GARAGE       | 5800 x 5800 |
| 2            | <b>≘</b> 2  |

| TOTAL AREAS                    |                      |  |
|--------------------------------|----------------------|--|
| GROUND FLOOR INCL<br>GARAGE    | 202.18m²             |  |
| TERRACE                        | 11.30m               |  |
| PORCH                          | 1.97m²               |  |
| TOTAL HOME AREA                | 215.45m <sup>2</sup> |  |
| EXTERIOR LENGTH EXTERIOR WIDTH | 24.00m<br>12.38m     |  |
| MINIMUM LOT WIDTH              |                      |  |
| METRIC                         | 13.68m               |  |
| MINIMUM LOT LENGTH             |                      |  |
| METRIC                         | 33.00m               |  |