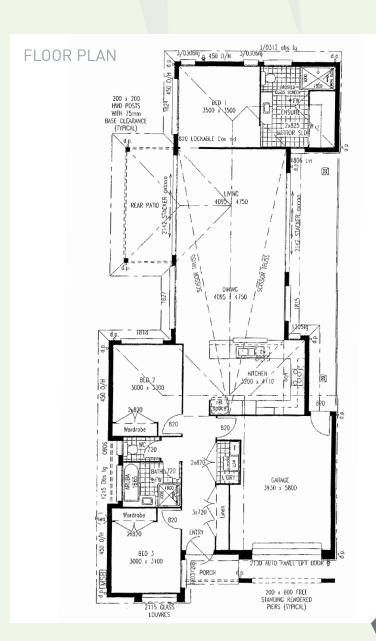

## RHODE ISLAND 175

174.90m<sup>2</sup> • 18.83sq

It Just Gets Better

The **Rhode Island 175** has a magnificent street architecture, and is a big home reduced to fit on a compact block, giving 2 outdoor living areas for all the changing seasons and cooling summer breezes. Perfect for a couple who want luxury without the maintenance of a large block.

| LIVING AREAS |   |             |
|--------------|---|-------------|
| LIVING       |   | 4095 x 4750 |
| DINING       |   | 4095 x 4750 |
| BEDROOMS     |   |             |
|              |   |             |
| BED 1        |   | 3500 x 3500 |
| BED 2        |   | 3000 x 3300 |
| BED 3        |   | 3000 x 3100 |
|              |   |             |
| OUTDOOR      |   |             |
| PATIO        |   | 4890 x 4400 |
| GARAGE       |   | 5800 x 3930 |
|              |   |             |
|              |   |             |
|              | ^ |             |

| TOTAL AREAS                 |                     |
|-----------------------------|---------------------|
| GROUND FLOOR INCL<br>GARAGE | 164.9m²             |
| PATIO                       | 10.00m <sup>2</sup> |
| TOTAL HOME AREA             | 174.90m²            |
| EXTERIOR LENGTH             | 23.32m              |
| EXTERIOR WIDTH              | 10.00m              |
| MINIMUM LOT WIDTH           |                     |
| METRIC                      | 11.30m              |
| MINIMUM LOT LENGT           | Н                   |
| METRIC                      | 28.72m              |
|                             |                     |