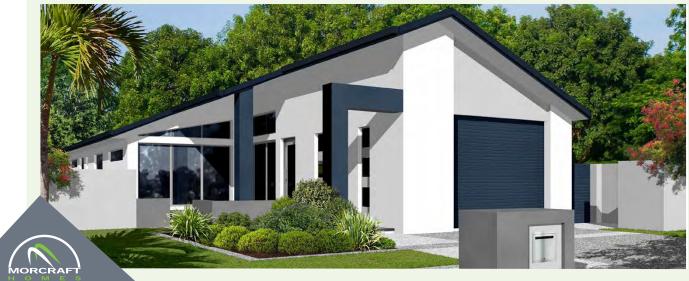

158.25m<sup>2</sup> • 17.03sq

The **Moreton 159** is a great design for a compact lot, 4 bedrooms, central living with huge terrace under roof and separate master suite for privacy.

| LIVING AREAS |             |   |
|--------------|-------------|---|
| LIVING       | 4300 x 4300 | ) |
| DINING       | 3070 x 3200 | ) |
|              |             |   |
| BEDROOMS     |             |   |
| BED 1        | 3400 x 3600 |   |
| BED 2        | 3000 x 2900 |   |
| BED 3        | 2700 x 3500 |   |
| STUDY        | 2500 x 2800 |   |
| OUTDOOR      |             |   |
| TERRACE      | 2290 x 4300 |   |
| GARAGE       | 3690 x 6500 |   |
|              |             |   |
|              |             |   |