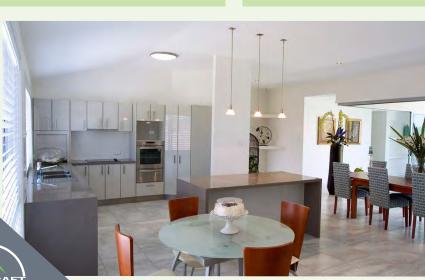

168m<sup>2</sup> • 18.08sq

The **Rhode Island 168** has 2 outdoor living areas, perfect for changing weather and for cooling summer breezes. Gallery style kitchen with raked ceilings overhead and separate master suite for parents privacy.

#### LIVING AREAS

LIVING 4970 x 3550 DINING 4970 x 2650

#### **BEDROOMS**

BED 1 3800 x 3530 BED 2 2690 x 3600 BED 3 2870 x 3000

#### **OUTDOOR**

PATIO 2175 x 4150

#### **TOTAL AREAS**

| GROUND FLOOR INCL<br>GARAGE | 156.18m²             |
|-----------------------------|----------------------|
| PATIO                       | 9.02m <sup>2</sup>   |
| PORCH                       | 2.80m <sup>2</sup>   |
| TOTAL HOME AREA             | 168.00m <sup>2</sup> |
| EXTERIOR LENGTH             | 20.51m               |
| EXTERIOR WIDTH              | 10.64m               |